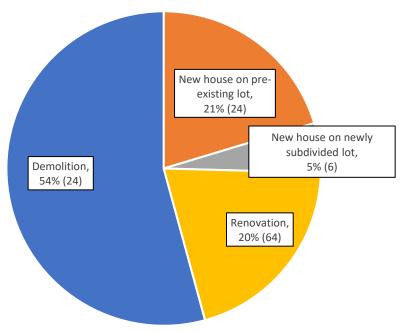

# **Building Permit Applications Received March 2021 Single Detached Dwellings**