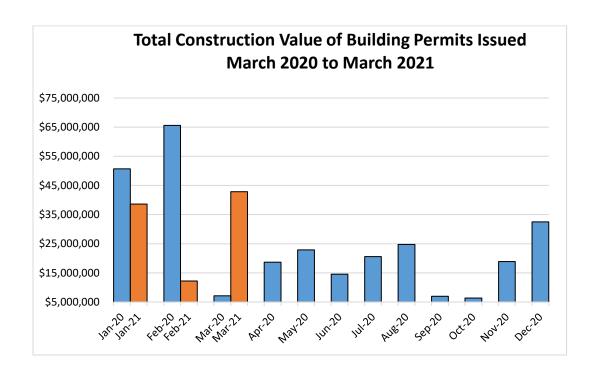

|     | 3             | Pre-Application Meetings for Land Development Applications and Building Permits                                           |
|-----|---------------|---------------------------------------------------------------------------------------------------------------------------|
|     | 12<br>2       | Land Development Applications Received <sup>1</sup> Residential Lots Approved (Net)                                       |
|     | 74<br>14      | Total Building Permits Issued (Single Detached Dwellings) <sup>2</sup> Secondary Suite Permits Issued                     |
|     | 0<br>0<br>0   | Multi-Family Units Approved by Building Permit Building Permit Issued (Multi-Family) Estimated Total New Floor Area (ft²) |
|     | 5<br>373,077  | Commercial and Industrial Building Permits Issued <sup>3</sup> Estimated Total New Floor Area (ft <sup>2</sup> )          |
|     | \$ 42,844,363 | Construction Value of Building Permits Issued                                                                             |
|     | \$ 45,126     | Land Development Application Fees Collected                                                                               |
| 0.0 | \$ 203,752    | Building, Sign, Highway Use, and Plumbing Permits Fees<br>Collected                                                       |
|     | 3,373         | Emails/Calls Answered (Application Centre)                                                                                |
|     | 1,144         | Building Inspections Completed                                                                                            |