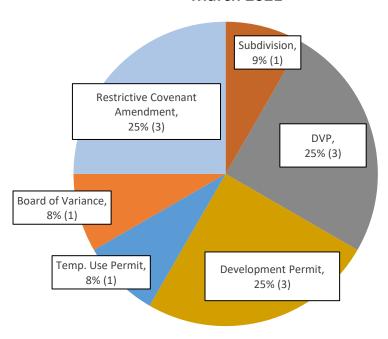

|
|     | 3,373         | Emails/Calls Answered (Application Centre)                                                                                |
|     | 1,144         | Building Inspections Completed                                                                                            |

<sup>&</sup>lt;sup>1</sup> Includes Regional Growth Strategy, Official Community Plan Amendment, Rezoning, Development Variance Permit, Development Permit, Temporary Use Permit, Heritage, Restrictive Covenant, Subdivision, and Board of Variance.

<sup>&</sup>lt;sup>2</sup> Building Permits issued includes new, renovations, accessory and demolitions for single detached dwellings category.
<sup>3</sup> Building Permits issued for Renovations.

# Land Development Applications Received March 2021



# **Building Permit Applications Received March 2021 Single Detached Dwellings**



#### Land Development Applications Received Comparison 2020 to 2021







| Issued<br>Date | Permit<br>Number | Builder Name                                                                                 | Building<br>Area (m2) | Building<br>Value |
|----------------|------------------|----------------------------------------------------------------------------------------------|-----------------------|-------------------|
| Mar 1, 2021    | BP016717         | DREAM CASTLE HOMES                                                                           | 0.00                  | 937,470.00        |
|                | • •              | RESIDENTIAL - NORTH