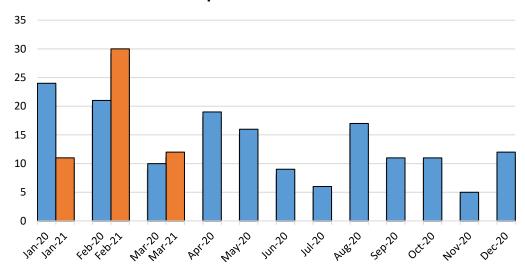

#### Land Development Applications Received Comparison 2020 to 2021

| Issued<br>Date | Permit<br>Number | Builder Name                                                                                 | Building<br>Area (m2) | Building<br>Value |
|----------------|------------------|----------------------------------------------------------------------------------------------|-----------------------|-------------------|
| Mar 1, 2021    | BP016717         | DREAM CASTLE HOMES                                                                           | 0.00                  | 937,470.00        |
|                | • •              | RESIDENTIAL - NORTH                                                                          |                       |                   |
|                |                  | To construct a new single family dwelling 158-208-00-0 Civic Address: 7864 110A ST           |                       |                   |
| Mar 1, 2021    | BP016792         | DREAM CASTLE HOMES                                                                           | 0.00                  | 6,420.00          |
|                | <i>,</i> ,       | RESIDENTIAL-ACCESSORY - NORTH                                                                |                       |                   |
|                |                  | To construct a Shed<br>158-208-00-0 <b>Civic Address:</b> 7864 110A ST                       |                       |                   |
|                |                  |                                                                                              |                       |                   |
| Mar 1, 2021    | BP016926         | DELSOM ESTATES LTD                                                                           | 0.00                  | 50,000.00         |
|                |                  | COMMERCIAL-RENO - NORTH                                                                      |                       |                   |
|                |                  | To renovate an existing commercial building Bldg C - grocery store                           | 200                   |                   |
|                | Folio:           | <b>Civic Address:</b> 104 10757 DELSOM CR 403-167-02-0 <b>Civic Address:</b> 10757 DELSOM CR |                       |                   |
|                | 1 0110.          | 400-107-02-0 CIVIC Address. 10707 DELOCIVI CIV                                               |                       |                   |
| Mar 1, 2021    | BP017041         | STAGREEN HELICAL PIL                                                                         | 0.00                  | 62,000.00         |
|                |                  | RESIDENTIAL-RENOVATION - NORTH                                                               |                       |                   |
|                |                  | To construct a retaining wall 134-409-17-0 <b>Civic Address:</b> 10859 MAGNOLIA 0            | ^pT                   |                   |
|                | FOIIO:           | 134-409-17-0 <b>Civic Address</b> : 10859 MAGNOLIA (                                         | JK I                  |                   |
| Mar 1, 2021    | BP017114         | ROHWER, TIM                                                                                  | 0.00                  | 35,000.00         |
|                |                  | RESIDENTIAL - LADNER                                                                         |                       |                   |
|                |                  | To construct an accessory building only                                                      |                       |                   |
|                | Folio:           | 335-350-16-0 <b>Civic Address</b> : 4437 47 ST                                               |                       |                   |
| Mar 1, 2021    | BP017143         | READY CONSTRUCTION LTD                                                                       | 0.00                  | 0.00              |
|                |                  | TATLA, JASBIR S                                                                              |                       |                   |
|                |                  | DEMOLITION - RESIDENTIAL - NORTH                                                             |                       |                   |
|                |                  | To demolish a residential building or structure.                                             |                       |                   |
|                | FOIIO:           | 163-623-00-0 <b>Civic Address</b> : 11701 80A AVE                                            |                       |                   |
| Mar 1, 2021    | BP017153         | LENTEL CONSTRUCTION                                                                          | 0.00                  | 250,000.00        |
|                |                  |                                                                                              |                       | CITY OF DELTA     |