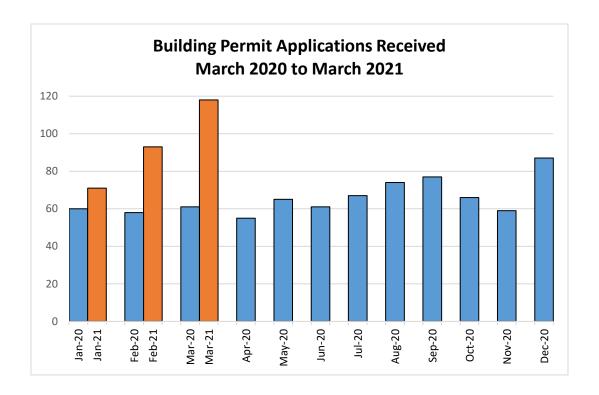

# **Building Permit Applications Received March 2021 Single Detached Dwellings**