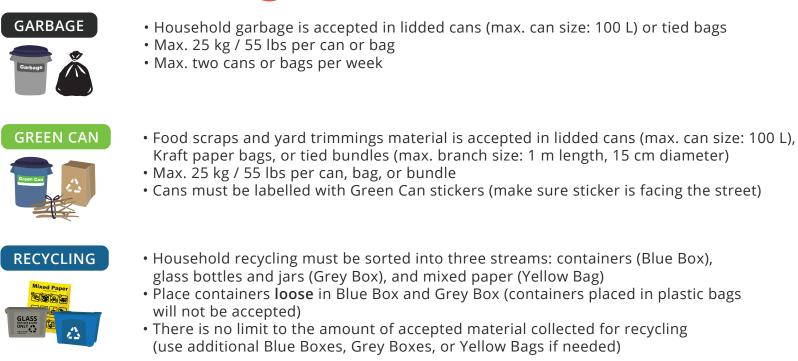

## **COLLECTION GUIDELINES**

- Garbage, Green Can, and recycling materials are collected weekly
- Make sure cans, bags, and boxes are visible from the street and not placed in front of parked vehicles
- Cans secured with bungee cords will not be collected
- Overweight cans / bags will not be collected for the health and safety of collection crews

## GARBAGE

Household items only!

Pet waste (double bagged)

Plastic cutlery & straws

Ribbons, bows,

Personal hygiene items

Disposable wipes

& foil gift wrap

## **GREEN CAN**

Food scraps & <u>yard trimmings</u> material

YES

Fruit & vegetables

Bread, pasta & grains

Food soiled paper

Yard trimmings

Eggs & dairy products

Plate scrapings & wooden cutlery

Cooking oil

Branches up to 1 m length and 15 cm in diameter will be collected in tied bundles

Meat & bones

**Coffee grounds** & tea bags

Small amounts of cooking oil wiped up with a paper towel are accepted

NO

**Plastic bags** 

Plastic-coated

paper cups or

Tree stumps or

15 cm in diameter

branches larger than Wood or

containers

Personal

hygiene

items

No plastic bags of

any kind, even if labeled compostable or **biodegradable** 

Dirt, rocks, or sod

Pet waste

Wrap food scraps or line Green Cans with newspaper, paper bags, or small cardboard boxes.

Place food scraps and yard trimmings in the same can.

**GREEN CAN TIPS** 

Don't overfill cans! Cans must weigh less than 25 kg / 55 lbs.

Freeze food scraps until collection day.

Store cans out of direct sunlight or inside a shed/garage between collection.