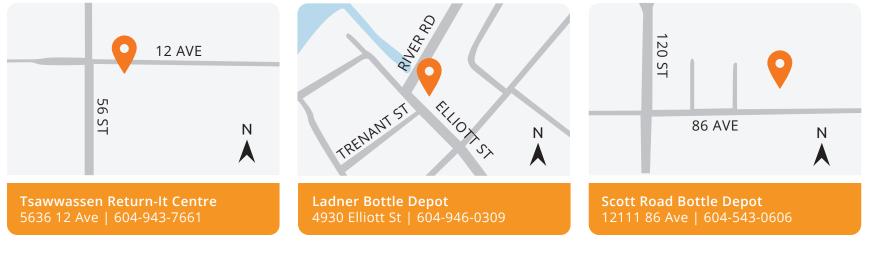

#### Free Drop-off!

Delta residents can drop off yard trimmings for free at GFL Environmental in Ladner (4295 72 St | 604-946-0201).

Take back these items for free to the following recycling depots in Delta.

For additional drop-off locations or to find out how to dispose of other materials:

- Call the BC Recycling Hotline at 604-732-9253 or visit rcbc.ca
- Download Delta's Recycling App or visit delta.ca/recycle

Vancouver Landfill Recycling Depot 5400 72 St | 604-873-7000 vancouver.ca/landfill

|             |                                       | Vancouver Landfill<br>Recycling Depot | Tsawwassen<br>Return-lt Centre | Ladner<br>Bottle Depot | Scott Road<br>Bottle Depot |
|-------------|---------------------------------------|---------------------------------------|--------------------------------|------------------------|----------------------------|
| Ō           | Antifreeze & containers               | <b></b>                               |                                |                        |                            |
|             | Automotive batteries                  | $\bigcirc$                            |                                |                        |                            |
| <b>İ</b> ab | Beverage containers                   |                                       |                                | $\checkmark$           | $\bigcirc$                 |
|             | Books                                 | $\bigcirc$                            |                                |                        |                            |
| 5/          | Cardboard                             | $\bigcirc$                            | $\bigcirc$                     | $\bigcirc$             | $\checkmark$               |
|             | Electronics                           |                                       | $\bigcirc$                     | $\checkmark$           | $\checkmark$               |
| • ≈         | Pesticides & flammable liquids        | $\bigcirc$                            |                                |                        | $\bigcirc$                 |
| •••         | Flexible plastic packaging            | $\bigcirc$                            | $\bigcirc$                     | $\checkmark$           | $\bigcirc$                 |
| 100         | Foam packaging                        | $\bigcirc$                            | $\bigcirc$                     | $\checkmark$           | $\bigcirc$                 |
|             | Household batteries                   | <b>S</b>                              | $\bigcirc$                     | $\checkmark$           | <b>S</b>                   |
|             | Large appliances                      |                                       |                                |                        |                            |
| 1           | Light bulbs & fixtures                |                                       | $\bigcirc$                     | $\bigcirc$             | $\bigcirc$                 |
| Ri          | Paint & paint aerosols                | $\bigcirc$                            | $\bigcirc$                     | $\bigcirc$             | $\bigcirc$                 |
|             | Plastic bags & overwrap               | $\bigcirc$                            | $\bigcirc$                     | $\bigcirc$             | $\checkmark$               |
| Ö 🛊         | Propane tanks                         | $\bigcirc$                            |                                |                        |                            |
| 0'070       | Scrap metal                           |                                       |                                |                        |                            |
|             | Small appliances                      | $\bigcirc$                            | $\bigcirc$                     | $\bigcirc$             | $\bigcirc$                 |
| T           | Textiles & clothing                   | $\bigcirc$                            | $\bigcirc$                     | $\bigcirc$             | $\bigcirc$                 |
| ĺ           | Used motor oil, filters, & containers |                                       |                                |                        |                            |