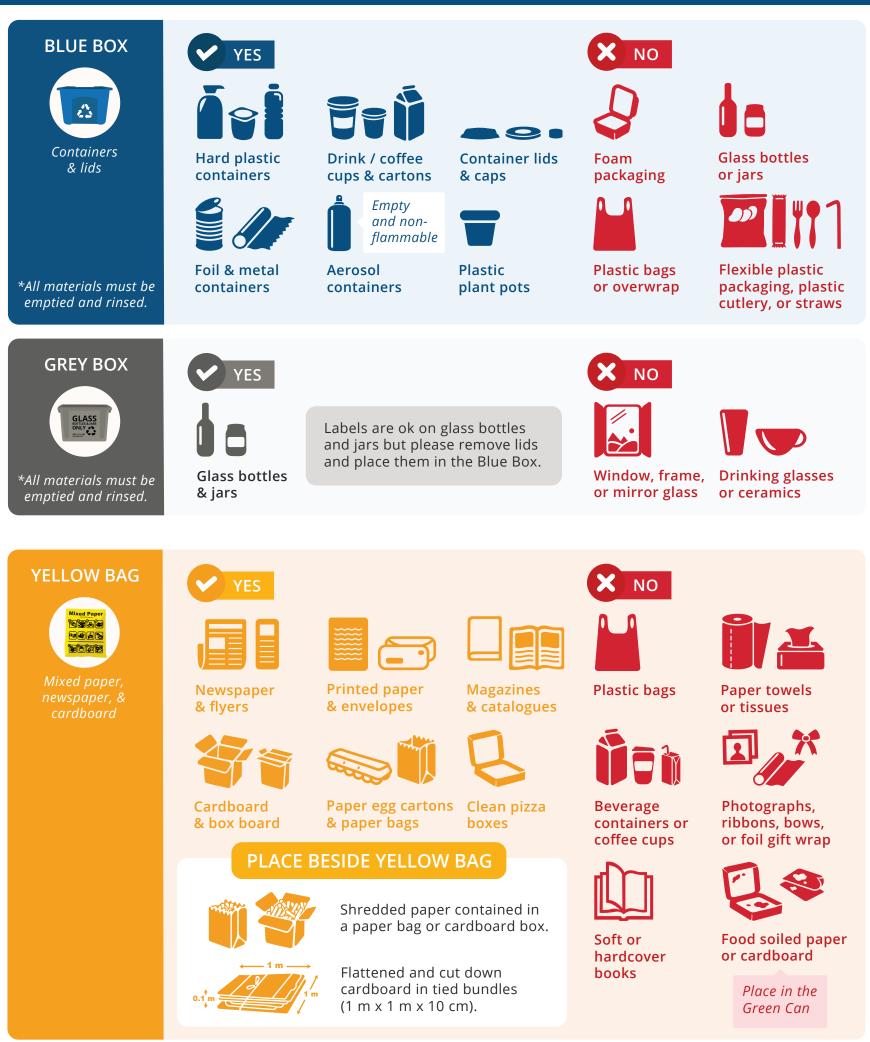

s free Recycling App to find out if items can be recycled, composted, or donated before you throw them away!

For more information, visit delta.ca/recycle.

### LARGE ITEM PICK-UP PROGRAM

The Large Item Pick-Up Program continues to be available for residents to dispose of four large household items throughout the year. Visit delta.ca/largeitempickup to learn more and schedule a collection.



## **SPRING CLEAN-UP PROGRAM**

The Spring Clean-Up Program has been reinstated for 2022! The Program allows residents to place a maximum amount of one pickup truck load (2.5m x 1.2m x 1m) in garbage materials curbside for collection – loose material and construction / demolition material are not accepted. Visit delta.ca/springcleanup to view the list of accepted items.



## **CURBSIDE RECYCLING**



#### Need boxes or bags?

Call Delta's registration line at 604-952-3000 to schedule pick up from North or South Delta Rec Centres or City Hall!

## **GREEN CAN**





Food scraps & <u>yard trimmings</u> material



YES

Fruit & vegetables



Bread, pasta & grains



Food soiled paper



Yard trimmings



Eggs & dairy products



Plate scrapings & wooden cutlery



Cooking oil

Branches up to 1 m length and 15 cm in diameter will be collected in tied bundles



Meat & bones





**Coffee grounds** & tea bags

Small amounts of cooking oil wiped up with a paper towel are accepted

NO

**Plastic bags** 

Plastic-coated

paper cups or

Tree stumps or

15 cm in diameter

branches larger than Wood or

containers



Personal

hygiene

items

No plastic bags of

any kind, even if labeled compost