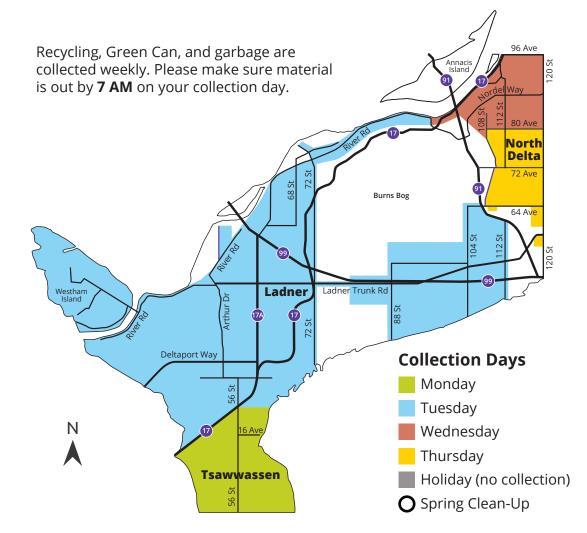

## **COLLECTION GUIDELINES**

- Garbage, Green Can, and recycling materials are collected weekly
- Make sure cans, bags, and boxes are visible from the street and not placed in front of parked vehicles
- Cans secured with bungee cords will not be collected
- Overweight cans / bags will not be collected for the health and safety of collection crews