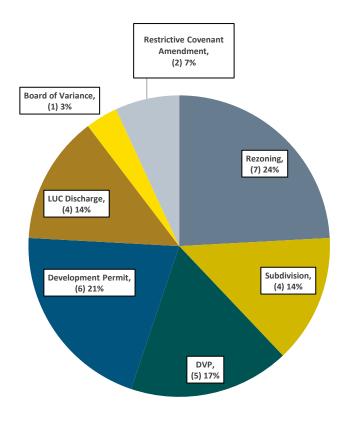

TAL NEW FLOOR AREA (FT2)** 

17,470



OTHER (SIGN PERMITS, PLUMBING PERMITS, DEMOLITION PERMITS, ETC.)

**PERMITS ISSUED** 

101

<sup>&</sup>lt;sup>1</sup> Includes Regional Growth Strategy and Official Community Plan Amendments, Rezoning, Development Variance Permit, Development Permit, Temporary Use Permit, ALC Applications, Heritage, Subdivision, Board of Variance, etc.

<sup>&</sup>lt;sup>2</sup> Building Permits issued includes new dwellings, renovations, additions and accessory structures for single detached lots and farmhouses

<sup>&</sup>lt;sup>3</sup> Multi-Unit Residential Building Permits issued were for interior and exterior renovation. No new floor area or residential units created.

### **CP&D Monthly Highlights – June 2022**



## Land Development Applications June 2022



### Building Permit Applications Received Single Detached Residential June 2022





## Land Development Applications Received Comparison 2021 to 2022



# Total Construction Value of Building Permits Issued Comparison 2021 to 2022





# Single Detached Building Permit Applications Received Comparison 2021 to 2022



### Application Centre Inquiries Comparison 2021 to 2022