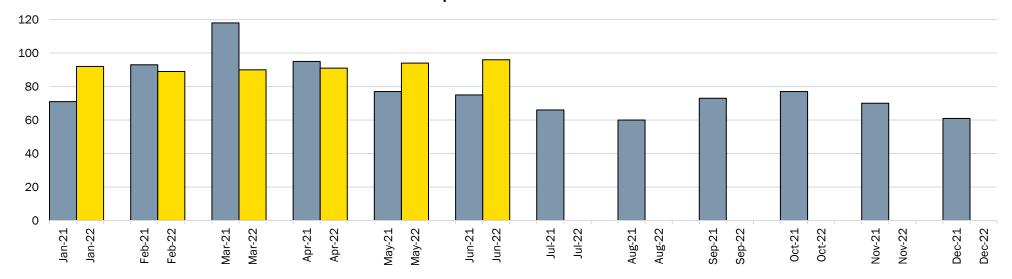

lications, Heritage, Subdivision, Board of Variance, etc.

<sup>&</sup>lt;sup>2</sup> Building Permits issued includes new dwellings, renovations, additions and accessory structures for single detached lots and farmhouses

<sup>&</sup>lt;sup>3</sup> Multi-Unit Residential Building Permits issued were for interior and exterior renovation. No new floor area or residential units created.

### **CP&D Monthly Highlights – June 2022**



## Land Development Applications June 2022



### Building Permit Applications Received Single Detached Residential June 2022





## Land Development Applications Received Comparison 2021 to 2022



# Total Construction Value of Building Permits Issued Comparison 2021 to 2022





# Single Detached Building Permit Applications Received Comparison 2021 to 2022



### Application Centre Inquiries Comparison 2021 to 2022