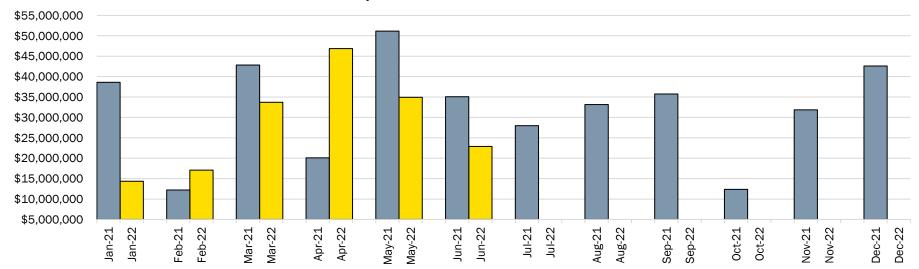

oning, Development Variance Permit, Development Permit, Temporary Use Permit, ALC Applications, Heritage, Subdivision, Board of Variance, etc.

<sup>&</sup>lt;sup>2</sup> Building Permits issued includes new dwellings, renovations, additions and accessory structures for single detached lots and farmhouses

<sup>&</sup>lt;sup>3</sup> Multi-Unit Residential Building Permits issued were for interior and exterior renovation. No new floor area or residential units created.

### **CP&D Monthly Highlights – June 2022**



## Land Development Applications June 2022



### Building Permit Applications Received Single Detached Residential June 2022





## Land Development Applications Received Comparison 2021 to 2022



# Total Construction Value of Building Permits Issued Comparison 2021 to 2022





# Single Detached Building Permit Applications Received Comparison 2021 to 2022



### Application Centre Inquiries Comparison 2021 to 2022