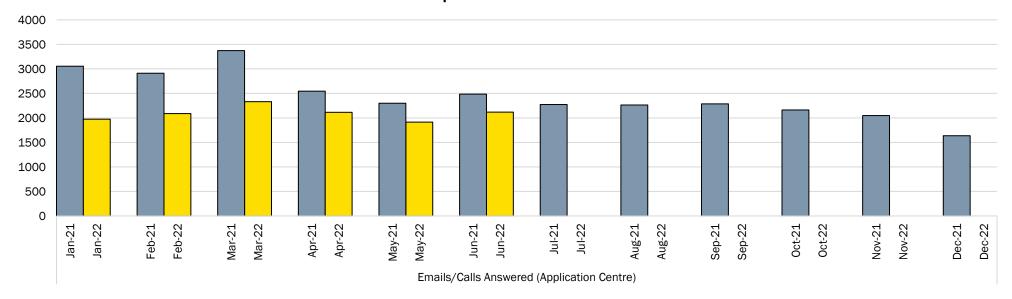

sup>&</sup>lt;sup>2</sup> Building Permits issued includes new dwellings, renovations, additions and accessory structures for single detached lots and farmhouses

<sup>&</sup>lt;sup>3</sup> Multi-Unit Residential Building Permits issued were for interior and exterior renovation. No new floor area or residential units created.

### **CP&D Monthly Highlights – June 2022**



## Land Development Applications June 2022



### Building Permit Applications Received Single Detached Residential June 2022





## Land Development Applications Received Comparison 2021 to 2022



# Total Construction Value of Building Permits Issued Comparison 2021 to 2022





# Single Detached Building Permit Applications Received Comparison 2021 to 2022



### Application Centre Inquiries Comparison 2021 to 2022