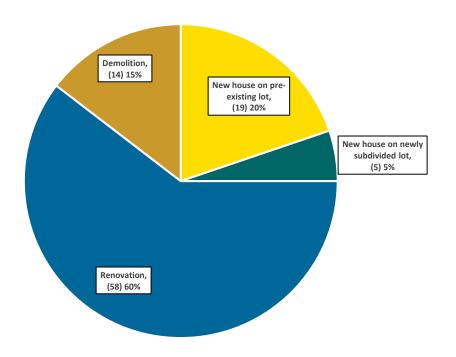

ITION PERMITS, ETC.)

**PERMITS ISSUED** 

101

<sup>&</sup>lt;sup>1</sup> Includes Regional Growth Strategy and Official Community Plan Amendments, Rezoning, Development Variance Permit, Development Permit, Temporary Use Permit, ALC Applications, Heritage, Subdivision, Board of Variance, etc.

<sup>&</sup>lt;sup>2</sup> Building Permits issued includes new dwellings, renovations, additions and accessory structures for single detached lots and farmhouses

<sup>&</sup>lt;sup>3</sup> Multi-Unit Residential Building Permits issued were for interior and exterior renovation. No new floor area or residential units created.

### **CP&D Monthly Highlights – June 2022**



## Land Development Applications June 2022



### Building Permit Applications Received Single Detached Residential June 2022





## Land Development Applications Received Comparison 2021 to 2022



# Total Construction Value of Building Permits Issued Comparison 2021 to 2022





# Single Detached Building Permit Applications Received Comparison 2021 to 2022



### Application Centre Inquiries Comparison 2021 to 2022