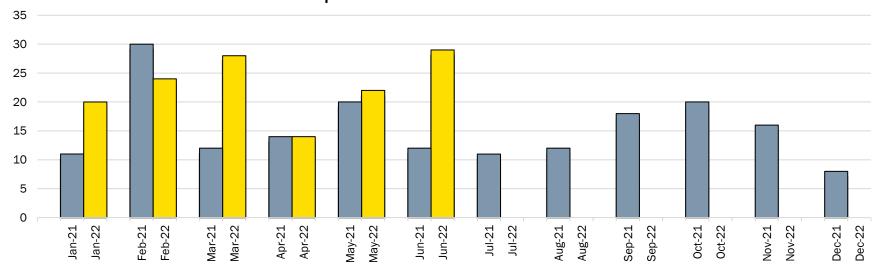

up> Includes Regional Growth Strategy and Official Community Plan Amendments, Rezoning, Development Variance Permit, Development Permit, Temporary Use Permit, ALC Applications, Heritage, Subdivision, Board of Variance, etc.

<sup>&</sup>lt;sup>2</sup> Building Permits issued includes new dwellings, renovations, additions and accessory structures for single detached lots and farmhouses

<sup>&</sup>lt;sup>3</sup> Multi-Unit Residential Building Permits issued were for interior and exterior renovation. No new floor area or residential units created.

### **CP&D Monthly Highlights – June 2022**



## Land Development Applications June 2022



### Building Permit Applications Received Single Detached Residential June 2022





## Land Development Applications Received Comparison 2021 to 2022



# Total Construction Value of Building Permits Issued Comparison 2021 to 2022





# Single Detached Building Permit Applications Received Comparison 2021 to 2022



### Application Centre Inquiries Comparison 2021 to 2022