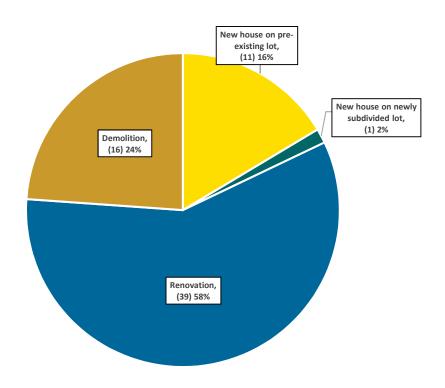

ING PERMITS, DEMOLITION PERMITS, ETC.)

**PERMITS ISSUED** 

85

<sup>&</sup>lt;sup>1</sup> Includes Regional Growth Strategy and Official Community Plan Amendments, Rezoning, Development Variance Permit, Development Permit, Temporary Use Permit, ALC Applications, Heritage, Subdivision, Board of Variance, etc.

<sup>&</sup>lt;sup>2</sup> Building Permits issued includes new dwellings, renovations, additions and accessory structures for single detached lots and farmhouses

<sup>&</sup>lt;sup>3</sup> Multi-Unit Residential Building Permit issued was for an exterior renovation. No new floor area or residential units created.

### CP&D Monthly Highlights – July 2022



# Land Development Applications July 2022



### Building Permit Applications Received Single Detached Residential July 2022





## Land Development Applications Received Comparison 2021 to 2022



# Total Construction Value of Building Permits Issued Comparison 2021 to 2022





#### Single Detached Building Permit Applications Received Comparison 2021 to 2022



### Application Centre Inquiries Comparison 2021 to 2022