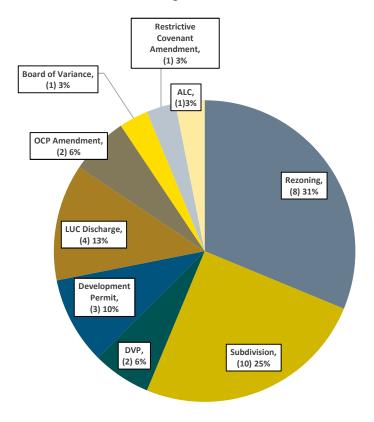

**ESTIMATED TOTAL NEW FLOOR AREA (FT2)** 

14

1,552



OTHER (SIGN PERMITS, PLUMBING PERMITS, DEMOLITION PERMITS, ETC.)

**PERMITS ISSUED** 

85

<sup>&</sup>lt;sup>1</sup> Includes Regional Growth Strategy and Official Community Plan Amendments, Rezoning, Development Variance Permit, Development Permit, Temporary Use Permit, ALC Applications, Heritage, Subdivision, Board of Variance, etc.

<sup>&</sup>lt;sup>2</sup> Building Permits issued includes new dwellings, renovations, additions and accessory structures for single detached lots and farmhouses

<sup>&</sup>lt;sup>3</sup> Multi-Unit Residential Building Permit issued was for an exterior renovation. No new floor area or residential units created.

### CP&D Monthly Highlights – July 2022



# Land Development Applications July 2022



### Building Permit Applications Received Single Detached Residential July 2022





## Land Development Applications Received Comparison 2021 to 2022



# Total Construction Value of Building Permits Issued Comparison 2021 to 2022





#### Single Detached Building Permit Applications Received Comparison 2021 to 2022



### Application Centre Inquiries Comparison 2021 to 2022