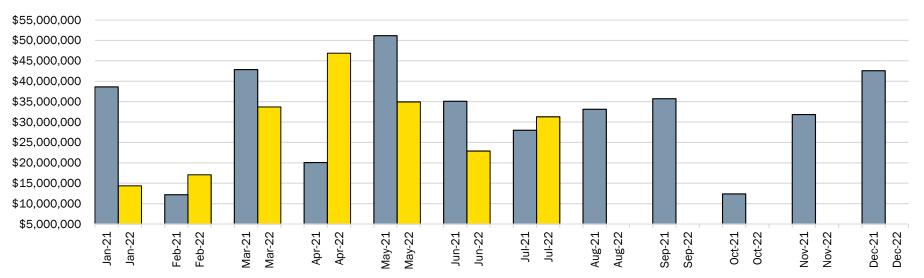

n Amendments, Rezoning, Development Variance Permit, Development Permit, Temporary Use Permit, ALC Applications, Heritage, Subdivision, Board of Variance, etc.

<sup>&</sup>lt;sup>2</sup> Building Permits issued includes new dwellings, renovations, additions and accessory structures for single detached lots and farmhouses

<sup>&</sup>lt;sup>3</sup> Multi-Unit Residential Building Permit issued was for an exterior renovation. No new floor area or residential units created.

### CP&D Monthly Highlights – July 2022



# Land Development Applications July 2022



### Building Permit Applications Received Single Detached Residential July 2022





## Land Development Applications Received Comparison 2021 to 2022



# Total Construction Value of Building Permits Issued Comparison 2021 to 2022





#### Single Detached Building Permit Applications Received Comparison 2021 to 2022



### Application Centre Inquiries Comparison 2021 to 2022