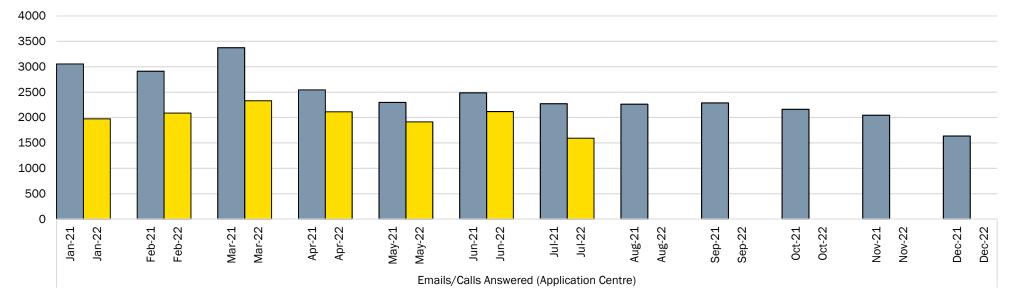

iance, etc.

<sup>&</sup>lt;sup>2</sup> Building Permits issued includes new dwellings, renovations, additions and accessory structures for single detached lots and farmhouses

<sup>&</sup>lt;sup>3</sup> Multi-Unit Residential Building Permit issued was for an exterior renovation. No new floor area or residential units created.

### CP&D Monthly Highlights – July 2022



# Land Development Applications July 2022



### Building Permit Applications Received Single Detached Residential July 2022





## Land Development Applications Received Comparison 2021 to 2022



# Total Construction Value of Building Permits Issued Comparison 2021 to 2022





#### Single Detached Building Permit Applications Received Comparison 2021 to 2022



### Application Centre Inquiries Comparison 2021 to 2022