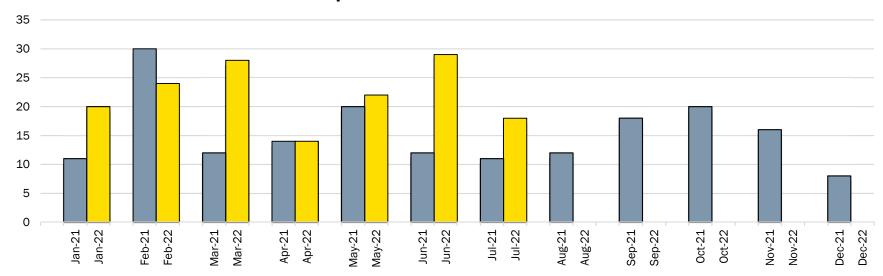

</sup>lt;sup>1</sup> Includes Regional Growth Strategy and Official Community Plan Amendments, Rezoning, Development Variance Permit, Development Permit, Temporary Use Permit, ALC Applications, Heritage, Subdivision, Board of Variance, etc.

<sup>&</sup>lt;sup>2</sup> Building Permits issued includes new dwellings, renovations, additions and accessory structures for single detached lots and farmhouses

<sup>&</sup>lt;sup>3</sup> Multi-Unit Residential Building Permit issued was for an exterior renovation. No new floor area or residential units created.

### CP&D Monthly Highlights – July 2022



# Land Development Applications July 2022



### Building Permit Applications Received Single Detached Residential July 2022





## Land Development Applications Received Comparison 2021 to 2022



# Total Construction Value of Building Permits Issued Comparison 2021 to 2022





#### Single Detached Building Permit Applications Received Comparison 2021 to 2022



### Application Centre Inquiries Comparison 2021 to 2022