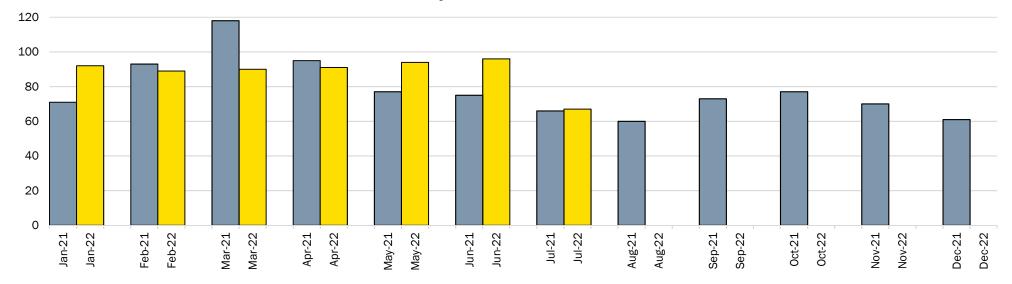

ermit, ALC Applications, Heritage, Subdivision, Board of Variance, etc.

<sup>&</sup>lt;sup>2</sup> Building Permits issued includes new dwellings, renovations, additions and accessory structures for single detached lots and farmhouses

<sup>&</sup>lt;sup>3</sup> Multi-Unit Residential Building Permit issued was for an exterior renovation. No new floor area or residential units created.

### CP&D Monthly Highlights – July 2022



# Land Development Applications July 2022



### Building Permit Applications Received Single Detached Residential July 2022





## Land Development Applications Received Comparison 2021 to 2022



# Total Construction Value of Building Permits Issued Comparison 2021 to 2022





#### Single Detached Building Permit Applications Received Comparison 2021 to 2022



### Application Centre Inquiries Comparison 2021 to 2022