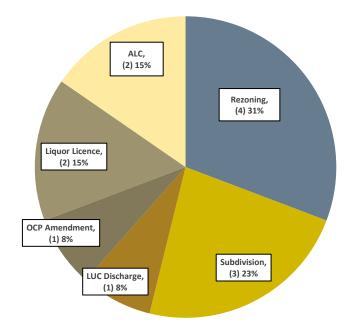

# **CP&D Monthly Highlights – September 2022**



#### **TOTALS SUMMARY**



<sup>&</sup>lt;sup>1</sup> Includes Regional Growth Strategy and Official Community Plan Amendments, Rezoning, Development Variance Permit, Development Permit, Temporary Use Permit, ALC Applications, Heritage, Subdivision, Board of Variance, etc. <sup>2</sup> Building Permits issued includes new dwellings, renovations, additions and accessory structures for single detached lots and farmhouses





Building Permit Applications Received Single Detached Residential September 2022









# Land Development Applications Received Comparison 2021 to 2022

# Total Construction Value of Building Permits Issued Comparison 2021 to 2022



# **CP&D Monthly Highlights – September 2022**



# Single Detached Building Permit Applications Received Comparison 2021 to 2022



Application Centre Inquiries Comparison 2021 to 2022



Emails/Calls Answered (Application Centre)

Page: 1

| lssued<br>Date | Permit<br>Number | Builder Name                                                                        | Building<br>Area (m2) | Building<br>Value |
|----------------|------------------|-------------------------------------------------------------------------------------|-----------------------|-------------------|
| Sep 1, 2022    | Туре             | RESIDENTIAL - NORTH