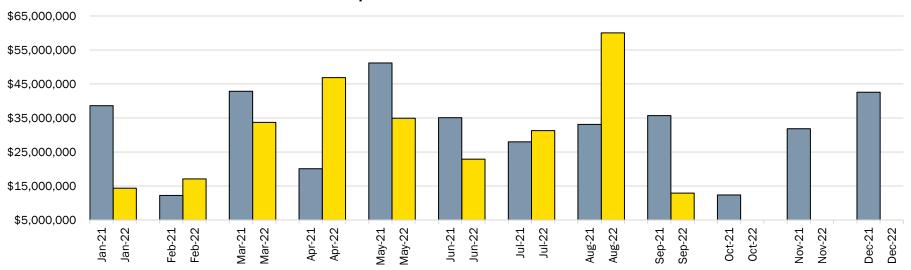

# **CP&D Monthly Highlights – September 2022**



#### **TOTALS SUMMARY**



<sup>&</sup>lt;sup>1</sup> Includes Regional Growth Strategy and Official Community Plan Amendments, Rezoning, Development Variance Permit, Development Permit, Temporary Use Permit, ALC Applications, Heritage, Subdivision, Board of Variance, etc. <sup>2</sup> Building Permits issued includes new dwellings, renovations, additions and accessory structures for single detached lots and farmhouses





Building Permit Applications Received Single Detached Residential September 2022









# Land Development Applications Received Comparison 2021 to 2022

# Total Construction Value of Building Permits Issued Comparison 2021 to 2022



# **CP&D Monthly Highlights – September 2022**



# Single Detached Building Permit Applications Received Comparison 2021 to 2022



Application Centre Inquiries Comparison 2021 to 2022



Emails/Calls Answered (Application Centre)

Page: 1

| lssued<br>Date | Permit<br>Number | Builder Name                                                                        | Building<br>Area (m2) | Building<br>Value |
|----------------|------------------|-------------------------------------------------------------------------------------|-----------------------|-------------------|
| Sep 1, 2022    | Туре             | RESIDENTIAL - NORTH                                                                 | 0.00                  | 60,325.00         |
|                |                  | To renovate an