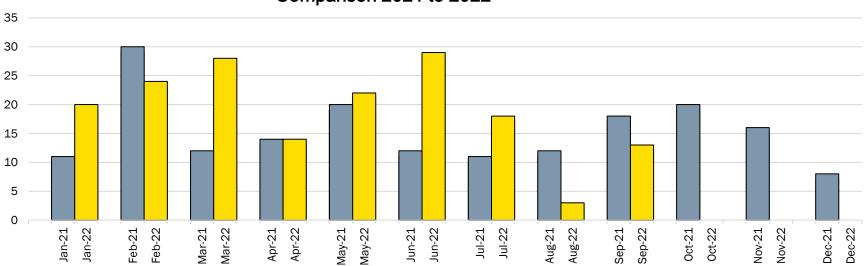

# **CP&D Monthly Highlights – September 2022**



#### **TOTALS SUMMARY**



<sup>&</sup>lt;sup>1</sup> Includes Regional Growth Strategy and Official Community Plan Amendments, Rezoning, Development Variance Permit, Development Permit, Temporary Use Permit, ALC Applications, Heritage, Subdivision, Board of Variance, etc. <sup>2</sup> Building Permits issued includes new dwellings, renovations, additions and accessory structures for single detached lots and farmhouses





Building Permit Applications Received Single Detached Residential September 2022









# Land Development Applications Received Comparison 2021 to 2022

# Total Construction Value of Building Permits Issued Comparison 2021 to 2022



# **CP&D Monthly Highlights – September 2022**



# Single Detached Building Permit Applications Received Comparison 2021 to 2022



Application Centre Inquiries Comparison 2021 to 2022



Emails/Calls Answered (Application Centre)

Page: 1

| lssued<br>Date | Permit<br>Number | Builder Name                                                                        | Building<br>Area (m2) | Building<br>Value |
|----------------|------------------|-------------------------------------------------------------------------------------|-----------------------|-------------------|
| Sep 1, 2022    | Туре             | RESIDENTIAL - NORTH