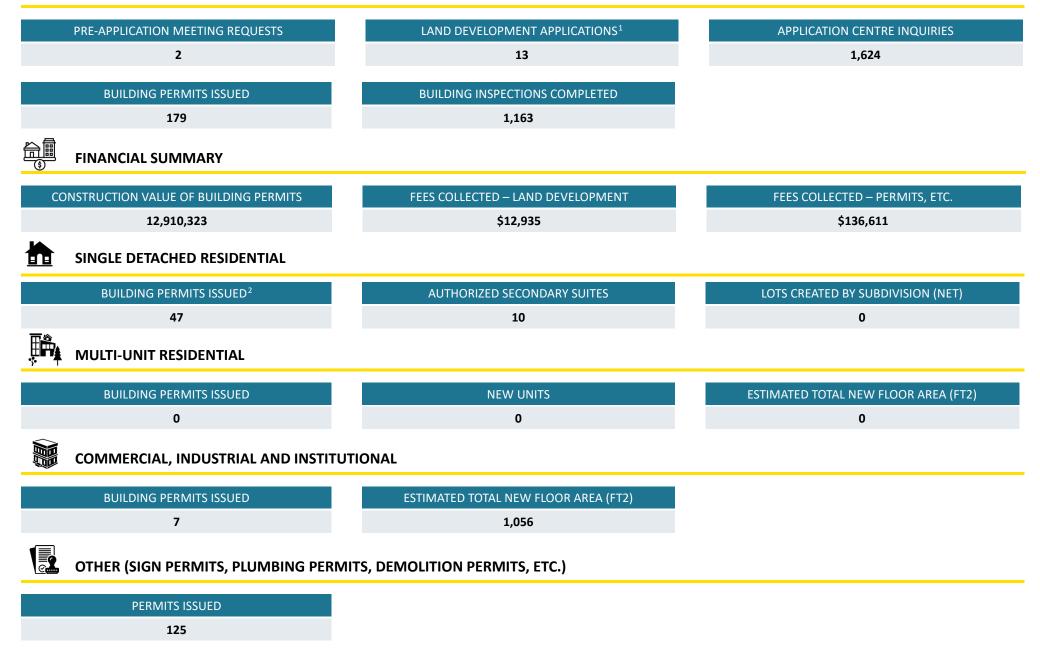

#### **TOTALS SUMMARY**

<sup>&</sup>lt;sup>1</sup> Includes Regional Growth Strategy and Official Community Plan Amendments, Rezoning, Development Variance Permit, Development Permit, Temporary Use Permit, ALC Applications, Heritage, Subdivision, Board of Variance, etc. <sup>2</sup> Building Permits issued includes new dwellings, renovations, additions and accessory structures for single detached lots and farmhouses