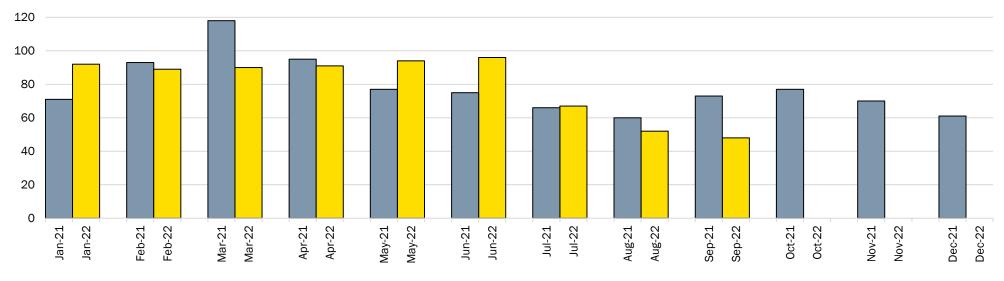

#### **TOTALS SUMMARY**



<sup>&</sup>lt;sup>1</sup> Includes Regional Growth Strategy and Official Community Plan Amendments, Rezoning, Development Variance Permit, Development Permit, Temporary Use Permit, ALC Applications, Heritage, Subdivision, Board of Variance, etc. <sup>2</sup> Building Permits issued includes new dwellings, renovations, additions and accessory structures for single detached lots and farmhouses





Building Permit Applications Received Single Detached Residential September 2022









# Land Development Applications Received Comparison 2021 to 2022

# Total Construction Value of Building Permits Issued Comparison 2021 to 2022



# **CP&D Monthly Highlights – September 2022**



# Single Detached Building Permit Applications Received Comparison 2021 to 2022



Application Centre Inquiries Comparison 2021 to 2022



Emails/Calls Answered (Application Centre)

Page: 1

| lssued<br>Date | Permit<br>Number | Builder Name                                                                        | Building<br>Area (m2) | Building<br>Value |
|----------------|------------------|-------------------------------------------------------------------------------------|-----------------------|-------------------|
| Sep 1, 2022    | Туре             | RESIDENTIAL - NORTH                                                                 | 0.00                  | 60,325.00         |
|                |                  | To renovate an existing single family dwelling158-411-00-0Civic Address:75          | 32 MINSTER DR E       |                   |
| Sep 1, 2022