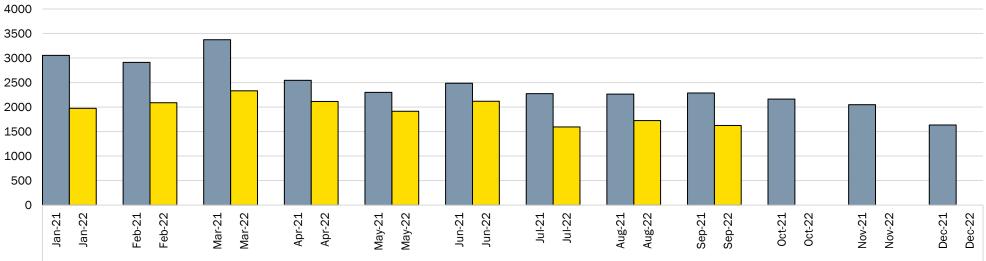

# Single Detached Building Permit Applications Received Comparison 2021 to 2022

Application Centre Inquiries Comparison 2021 to 2022

Emails/Calls Answered (Application Centre)

Page: 1

| lssued<br>Date | Permit<br>Number | Builder Name                                                                        | Building<br>Area (m2) | Building<br>Value |
|----------------|------------------|-------------------------------------------------------------------------------------|-----------------------|-------------------|
| Sep 1, 2022    | Туре             | RESIDENTIAL - NORTH                                                                 | 0.00                  | 60,325.00         |
|                |                  | To renovate an existing single family dwelling158-411-00-0Civic Address:75          | 32 MINSTER DR E       |                   |
| Sep 1, 2022    | BP019364         | RESIDENTIAL - NORTH                                                                 | 0.00                  | 116,600.00        |
|                | Purpose          | To renovate unfinished basement in SFD                                              | 83 ARBOUR PL          |                   |
| Sep 1, 2022    | PBG11445         |                                                                                     | 0.00                  | 0.00              |
|                |                  | PLUMBING PERMIT - NORTH<br>FOR LAWN IRRIGATION, install a backflow prevention d     | evice                 |                   |
|                |                  |                                                                                     | 96 111B ST            |                   |
| Sep 1, 2022    | PBG11446         |                                                                                     | 0.00                  | 0.00              |
|                |                  | PLUMBING PERMIT - SOUTH<br>To install 4 fixtures - Shed                             |                       |                   |
|                | •                |                                                                                     | 62 BAYVIEW DR         |                   |
| Sep 2, 2022    | BP019059         |                                                                                     | 0.00                  | 54,275.00         |
|                |                  | RESIDENTIAL - NORTH<br>To construct a secondary suite                               |                       |                   |
|                |                  |                                                                                     | 21 114 ST             |                   |
| Sep 2, 2022    | BP019352         |                                                                                     | 0.00                  | 50,960.00         |
|                | •••              | RESIDENTIAL - NORTH<br>To legalize a secondary suite                                |                       |                   |
|                |                  |                                                                                     | 04 75A AVE            |                   |
| Sep 2, 2022    | BP019380         | SANDHAR CONTRACTING LTD.                                                            | 0.00                  | 0.00              |
|                |                  | DEMOLITION - RESIDENTIAL - SOUTH<br>To demolish a residential building or structure |                       |                   |
|                | 1 010036         |                                                                                     |                       | CITY OF DELTA     |