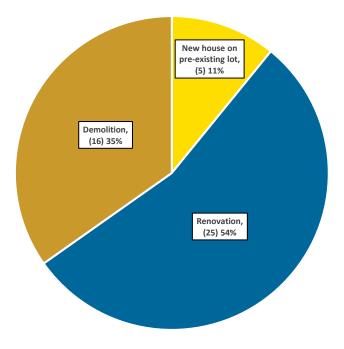

Building Permit Applications Received Single Detached Residential September 2022