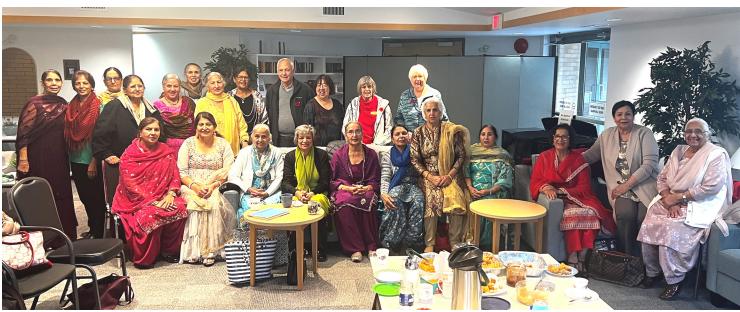

### **McKee**

Thank you to the Special Events committee for the beautiful decorations. It's starting to look really festive around here!

The McKee Sisters recently celebrated Diwali with laughter singing, socializing and more in the lounge at McKee. The ladies arrived in their best dressed and enjoyed an afternoon with friends that are family.