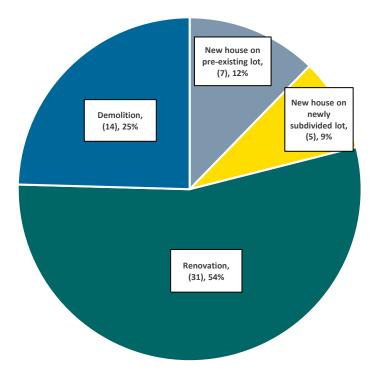

Building Permit Applications Received Single Detached Residential February 2023

## **CP&D Monthly Highlights – February 2023**

Single Detached Building Permit Applications Received Comparison 2022 to 2023

> Application Centre Inquiries Comparison 2022 to 2023