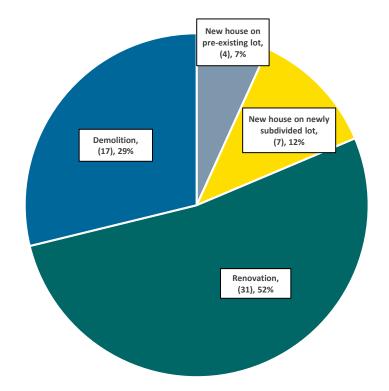

## Building Permit Applications Received Single Detached Residential January 2023

Single Detached Building Permit Applications Received Comparison 2022 to 2023

> Application Centre Inquiries Comparison 2022 to 2023