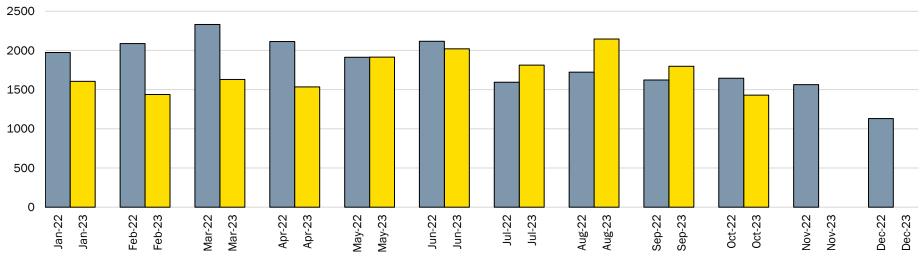

# **Development Monthly Highlights – October 2023**

Land Development Applications Received Comparison 2022 to 2023

Total Construction Value of Building Permits Issued Comparison 2022 to 2023

### Land Development Applications Received Comparison 2022 to 2023

Total Construction Value of Building Permits Issued Comparison 2022 to 2023