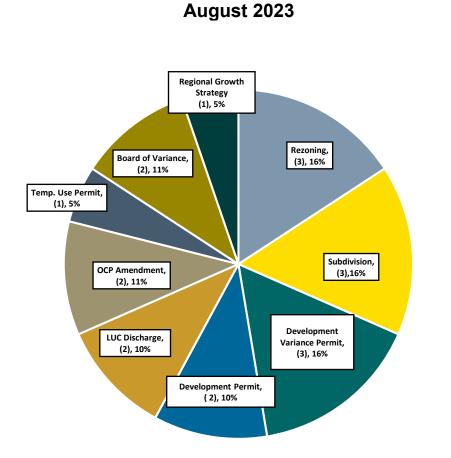

# Retrictive Covenant Amendment, (2, 13%) OCP Amendment, (2, 13%) It, 6%) Development Permit, (1, 6%) Subdivision, (2, 12%) Development Variance Permit, (7, 44%)

Land Development Applications

October 2023