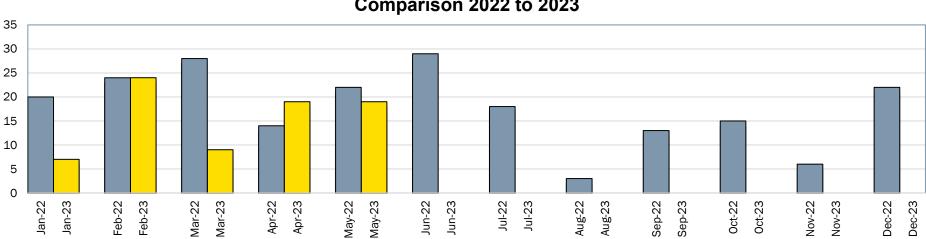

### Building Permit Applications Received Single Detached Residential May 2023

Land Development Applications Received Comparison 2022 to 2023