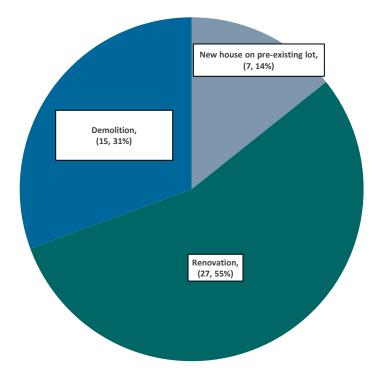

3**



Single Detached Building Permit Applications Received Comparison 2022 to 2023



Application Centre Inquiries Comparison 2022 to 2023



Emails/Calls Answered (Application Centre)

# **Development Monthly Highlights – November 2023**



### **TOTALS SUMMARY**



<sup>&</sup>lt;sup>1</sup> Includes Regional Growth Strategy and Official Community Plan Amendments, Rezoning, Development Variance Permit, Development Permit, Temporary Use Permit, ALC Applications, Heritage, Subdivision, Board of Variance, etc. <sup>2</sup> Building Permits issued includes new dwellings, renovations, additions and accessory structures for single detached lots and farmhouses



## Land Development Applications November 2023

Building Permit Applications Received Single Detached Residential November 2023









### Land Development Applications Received Comparison 2022 to 2023

Total Construction Value of Building Permits Issued Comparison 2022 to 2023



# **Development Monthly Highlights – November 2023**





# Single Detached Building Permit Applications Received Comparison 2022 to 2023

Application Centre Inquiries Comparison 2022 to 2023



Emails/Calls Answered (Application Centre)

# **Development Monthly Highlights – December 2023**



### **TOTALS SUMMARY**



<sup>&</sup>lt;sup>1</sup> Includes Regional Growth Strategy and Official Community Plan Amendments, Rezoning, Development Variance Permit, Development Permit, Temporary Use Permit, ALC Applications, Heritage, Subdivision, Board of Variance, etc. <sup>2</sup> Building Permits issued includes new dwellings, renovations, addit