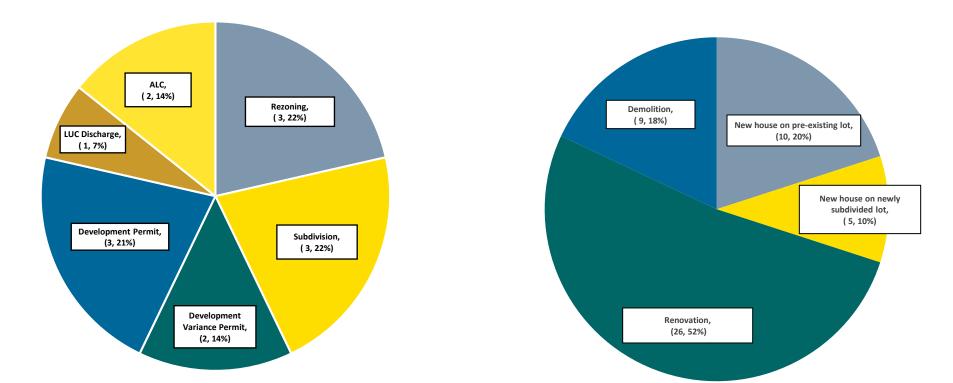

## Land Development Applications January 2023

## Building Permit Applications Received Single Detached Residential January 2023

Single Detached Building Permit Applications Received Comparison 2022 to 2023

> Application Centre Inquiries Comparison 2022 to 2023