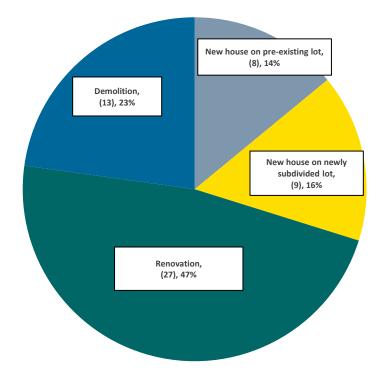

## Building Permit Applications Received Single Detached Residential January 2023

Single Detached Building Permit Applications Received Comparison 2022 to 2023

> Application Centre Inquiries Comparison 2022 to 2023