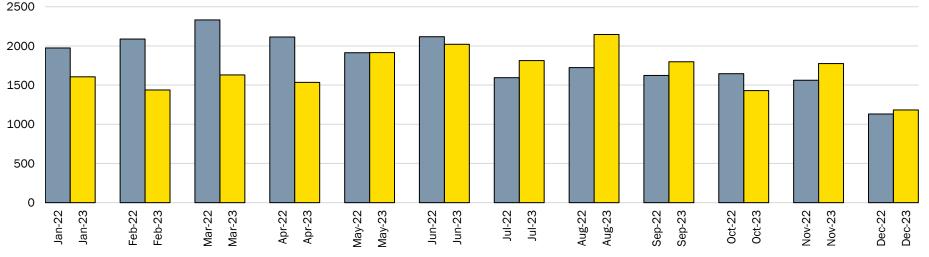

# Land Development Applications

**Building Permit Applications Received Single Detached Residential** August 2023

Apr-22 Apr-23

Mar-23

Mar-22

May-22 May-23

Jan-22 Jan-23 Feb-23

Feb-22

Dec-23

Dec-22

Jun-22 Jun-23

# Land Development Applications Received

Aug-22 Aug-23

Jul-23

Jul-22

Sep-22

Sep-23

0ct-22 Oct-23 Nov-22 Nov-23