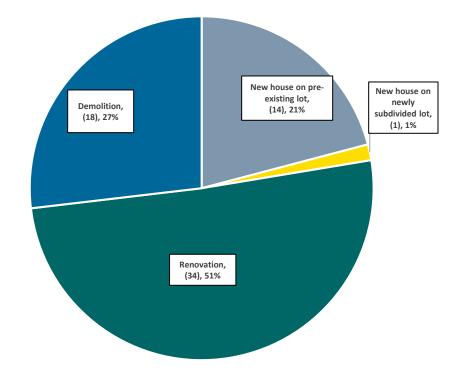

### Building Permit Applications Received Single Detached Residential March 2023

Land Development Applications Received

### Building Permit Applications Received Single Detached Residential April 2023