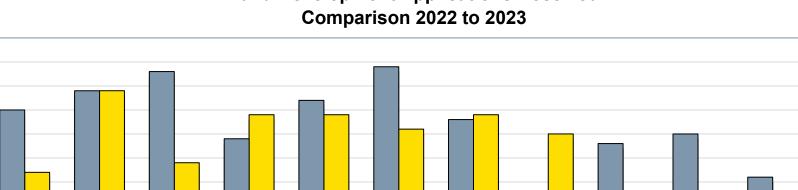

## Single Detached Building Permit Applications Received Comparison 2022 to 2023

Application Centre Inquiries Comparison 2022 to 2023

# **Development Monthly Highlights – October 2023**

Single Detached Building Permit Applications Received Comparison 2022 to 2023

Application Centre Inquiries Comparison 2022 to 2023

Emails/Calls Answered (Application Centre)

# Single Detached Building Permit Applications Received Comparison 2022 to 2023

Application Centre Inquiries Comparison 2022 to 2023

Emails/Calls Answered (Application Centre)