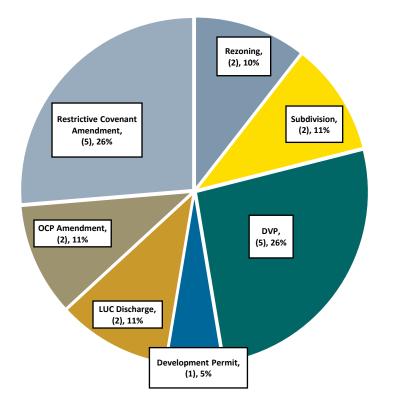

## Land Development Applications March 2023

### Building Permit Applications Received Single Detached Residential March 2023

Land Development Applications Received