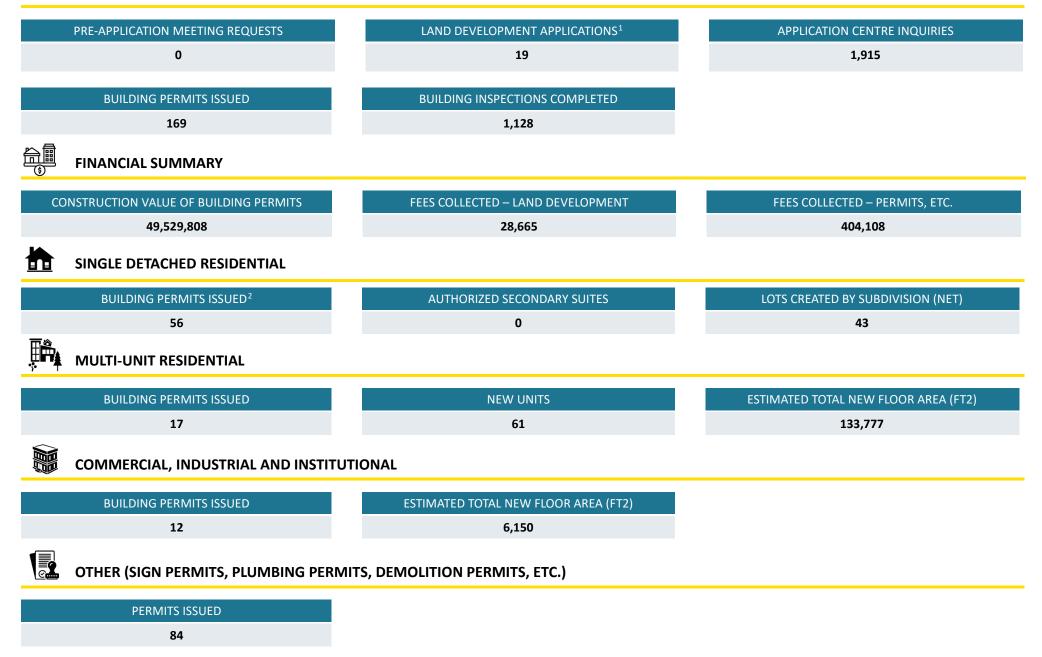

### **TOTALS SUMMARY**

<sup>&</sup>lt;sup>1</sup> Includes Regional Growth Strategy and Official Community Plan Amendments, Rezoning, Development Variance Permit, Development Permit, Temporary Use Permit, ALC Applications, Heritage, Subdivision, Board of Variance, etc. <sup>2</sup> Building Permits issued includes new dwellings, renovations, additions and accessory structures for single detached lots and farmhouses