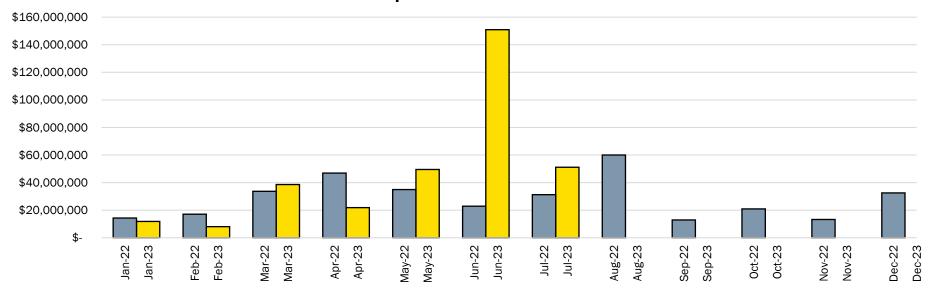

# **Development Monthly Highlights – October 2023**

Land Development Applications Received Comparison 2022 to 2023

Total Construction Value of Building Permits Issued Comparison 2022 to 2023

### Land Development Applications Received Comparison 2022 to 2023

Total Construction Value of Building Permits Issued Comparison 2022 to 2023