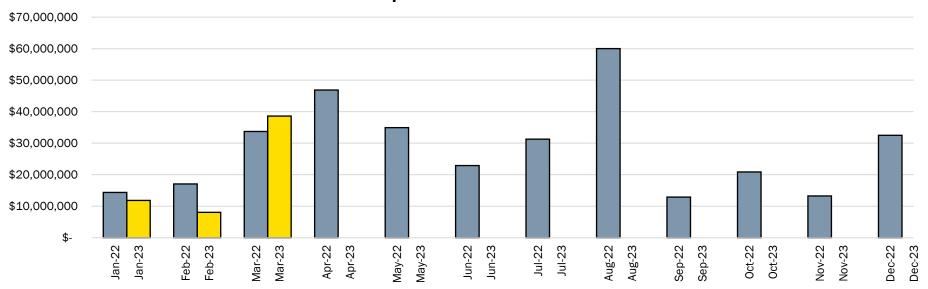

# **Development Monthly Highlights – October 2023**

Land Development Applications Received Comparison 2022 to 2023

Total Construction Value of Building Permits Issued Comparison 2022 to 2023

### Land Development Applications Received Comparison 2022 to 2023

Total Construction Value of Building Permits Issued Comparison 2022 to 2023