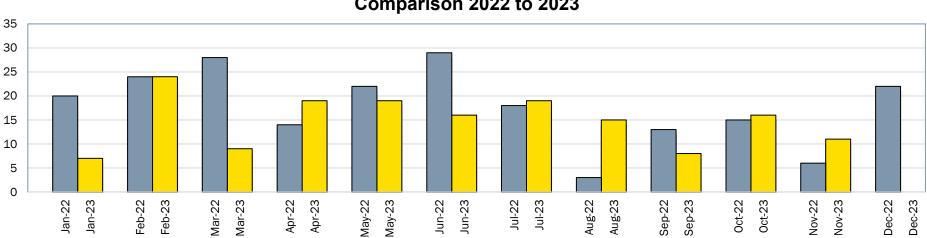

## Single Detached Building Permit Applications Received Comparison 2022 to 2023

Application Centre Inquiries Comparison 2022 to 2023

# **Development Monthly Highlights – October 2023**

Single Detached Building Permit Applications Received Comparison 2022 to 2023

Application Centre Inquiries Comparison 2022 to 2023

Emails/Calls Answered (Application Centre)

# Single Detached Building Permit Applications Received Comparison 2022 to 2023

Application Centre Inquiries Comparison 2022 to 2023

Emails/Calls Answered (Application Centre)