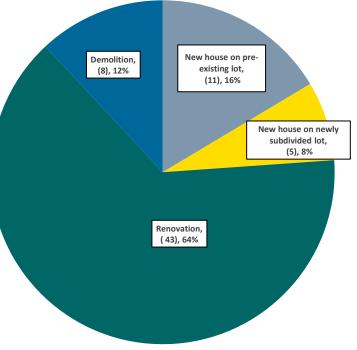

### Building Permit Applications Received Single Detached Residential March 2023

Land Development Applications Received