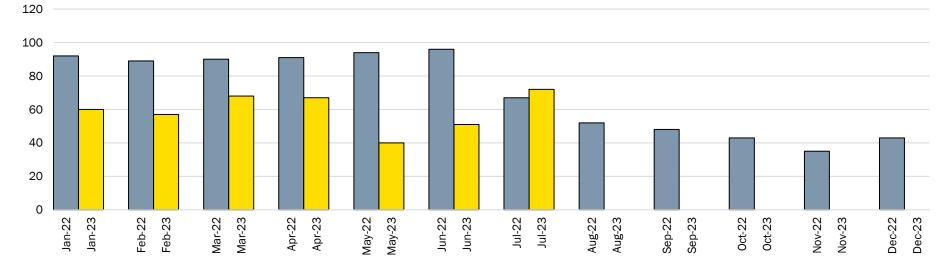

# **Development Monthly Highlights – October 2023**

Single Detached Building Permit Applications Received Comparison 2022 to 2023

Application Centre Inquiries Comparison 2022 to 2023

Emails/Calls Answered (Application Centre)

# Single Detached Building Permit Applications Received Comparison 2022 to 2023

Application Centre Inquiries Comparison 2022 to 2023

Emails/Calls Answered (Application Centre)