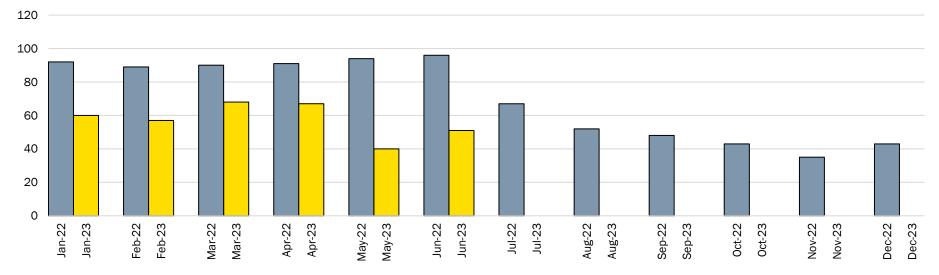

# **Development Monthly Highlights – October 2023**

Single Detached Building Permit Applications Received Comparison 2022 to 2023

Application Centre Inquiries Comparison 2022 to 2023

Emails/Calls Answered (Application Centre)

# Single Detached Building Permit Applications Received Comparison 2022 to 2023

Application Centre Inquiries Comparison 2022 to 2023

Emails/Calls Answered (Application Centre)