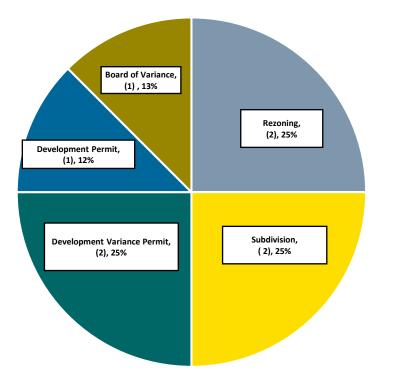

# Retrictive Covenant Amendment, (2, 13%) OCP Amendment, (2, 13%) It, 6%) Development Permit, (1, 6%) Subdivision, (2, 12%) Development Variance Permit, (7, 44%)

Land Development Applications

October 2023