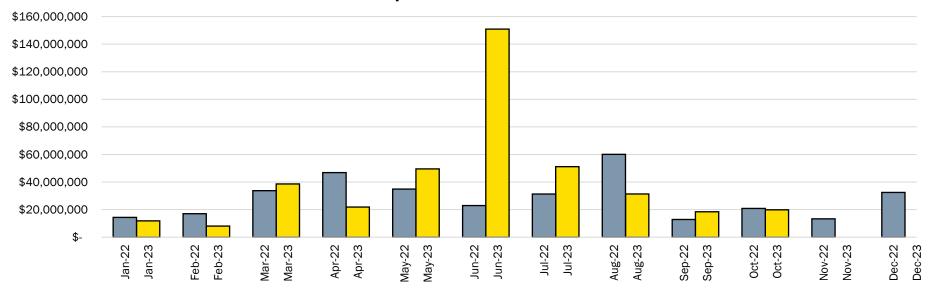

# **Development Monthly Highlights – October 2023**

Land Development Applications Received Comparison 2022 to 2023

Total Construction Value of Building Permits Issued Comparison 2022 to 2023

### Land Development Applications Received Comparison 2022 to 2023

Total Construction Value of Building Permits Issued Comparison 2022 to 2023