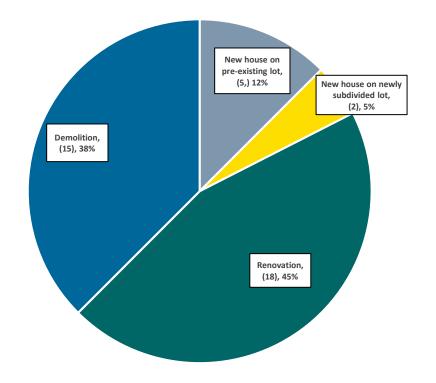

### Building Permit Applications Received Single Detached Residential May 2023

Land Development Applications Received Comparison 2022 to 2023