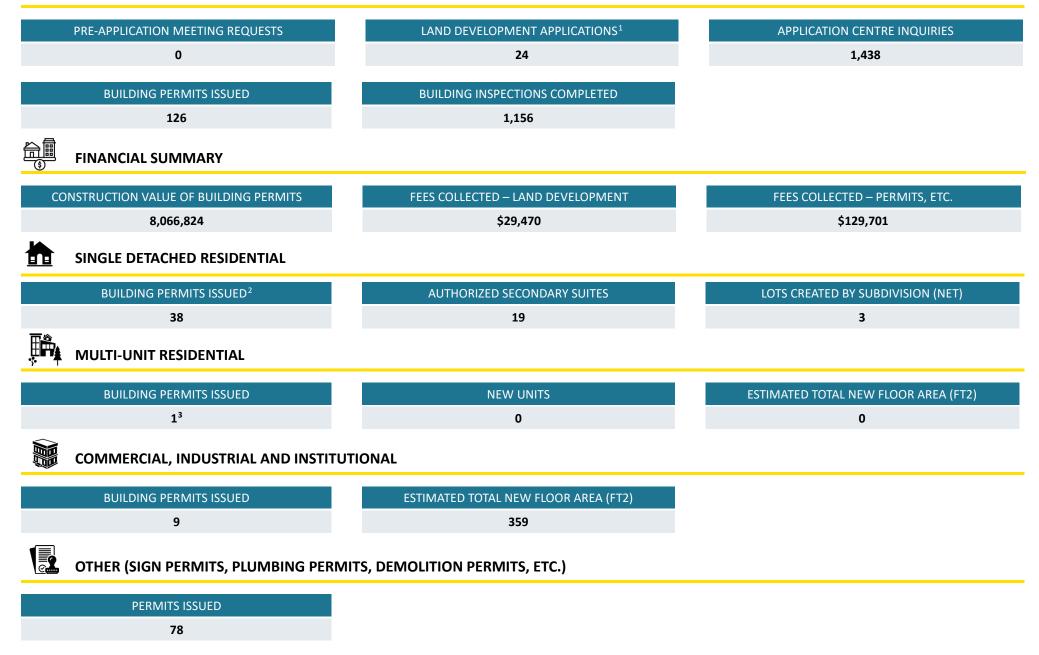

## **CP&D Monthly Highlights – January 2023**

<sup>&</sup>lt;sup>1</sup> Includes Regional Growth Strategy and Official Community Plan Amendments, Rezoning, Development Variance Permit, Development Permit, Temporary Use Permit, ALC Applications, Heritage, Subdivision, Board of Variance, etc. <sup>2</sup> Building Permits issued includes new dwellings, renovations, additions and accessory structures for single detached lots and farmhouses

## Land Development Applications January 2023