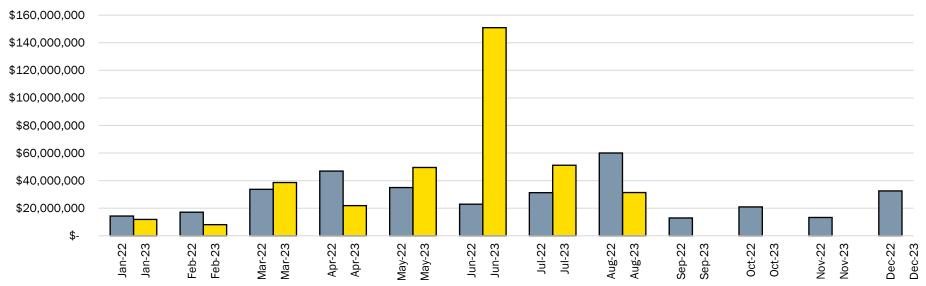

# **Development Monthly Highlights – October 2023**

Land Development Applications Received Comparison 2022 to 2023

Total Construction Value of Building Permits Issued Comparison 2022 to 2023

### Land Development Applications Received Comparison 2022 to 2023

Total Construction Value of Building Permits Issued Comparison 2022 to 2023