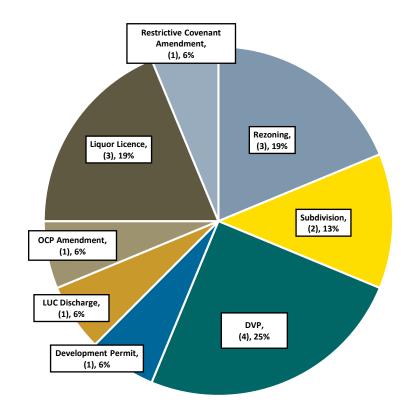

# Retrictive Covenant Amendment, (2, 13%) OCP Amendment, (2, 13%) It, 6%) Development Permit, (1, 6%) Subdivision, (2, 12%) Development Variance Permit, (7, 44%)

Land Development Applications

October 2023