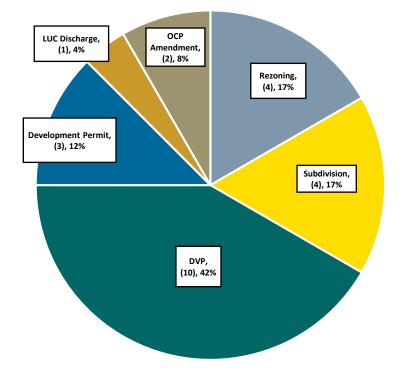

## Land Development Applications January 2023

## **CP&D Monthly Highlights – February 2023**

<sup>&</sup>lt;sup>1</sup> Includes Regional Growth Strategy and Official Community Plan Amendments, Rezoning, Development Variance Permit, Development Permit, Temporary Use Permit, ALC Applications, Heritage, Subdivision, Board of Variance, etc.