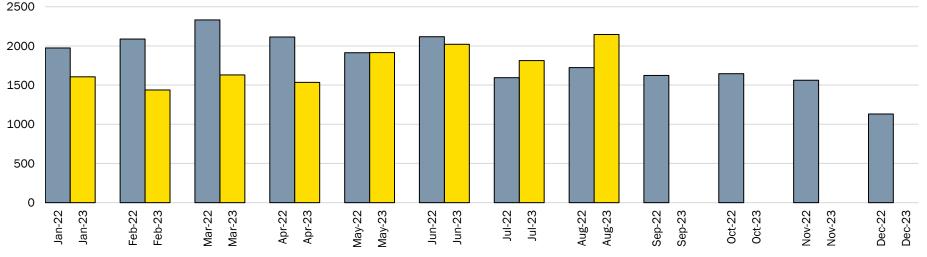

## Single Detached Building Permit Applications Received Comparison 2022 to 2023

Application Centre Inquiries Comparison 2022 to 2023

# **Development Monthly Highlights – October 2023**

Single Detached Building Permit Applications Received Comparison 2022 to 2023

Application Centre Inquiries Comparison 2022 to 2023

Emails/Calls Answered (Application Centre)

# Single Detached Building Permit Applications Received Comparison 2022 to 2023

Application Centre Inquiries Comparison 2022 to 2023

Emails/Calls Answered (Application Centre)