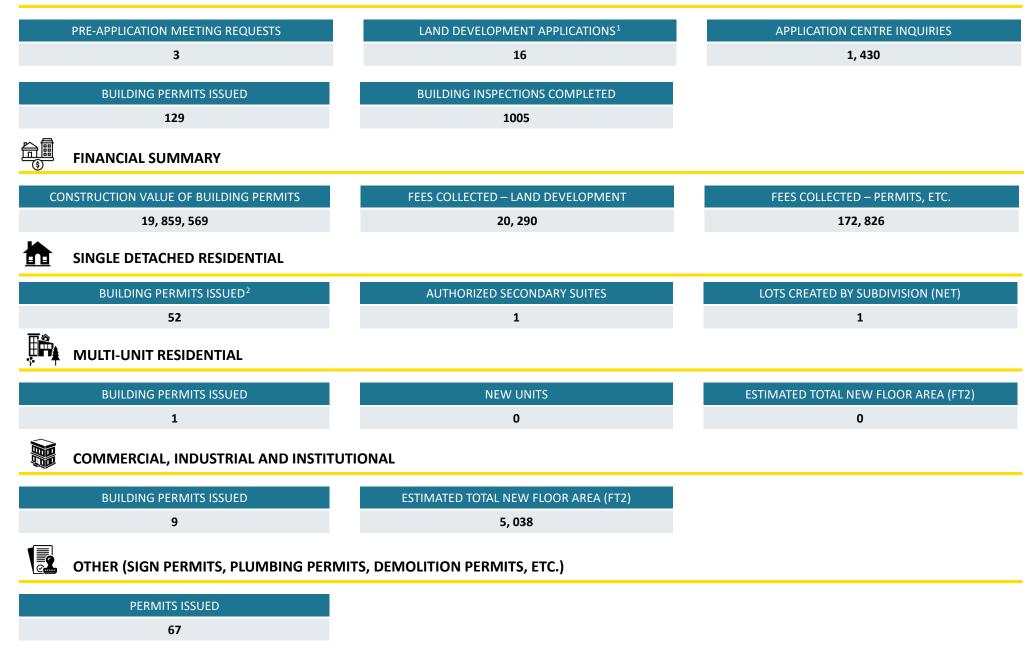

### **TOTALS SUMMARY**

<sup>&</sup>lt;sup>1</sup> Includes Regional Growth Strategy and Official Community Plan Amendments, Rezoning, Development Variance Permit, Development Permit, Temporary Use Permit, ALC Applications, Heritage, Subdivision, Board of Variance, etc. <sup>2</sup> Building Permits issued includes new dwellings, renovations, additions and accessory structures for single detached lots and farmhouses