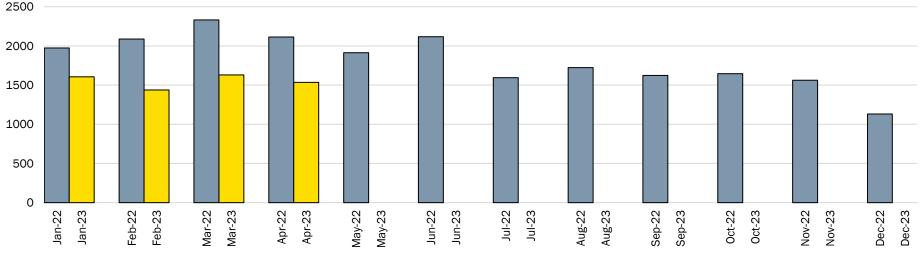

## Building Permit Applications Received Single Detached Residential January 2023

Single Detached Building Permit Applications Received Comparison 2022 to 2023

> Application Centre Inquiries Comparison 2022 to 2023

## **CP&D Monthly Highlights – February 2023**

Single Detached Building Permit Applications Received Comparison 2022 to 2023

> Application Centre Inquiries Comparison 2022 to 2023

## Single Detached Building Permit Applications Received Comparison 2022 to 2023

Application Centre Inquiries Comparison 2022 to 2023

# **Development Monthly Highlights – October 2023**

Single Detached Building Permit Applications Received Comparison 2022 to 2023

Application Centre Inquiries Comparison 2022 to 2023

Emails/Calls Answered (Application Centre)

# Single Detached Building Permit Applications Received Comparison 2022 to 2023

Application Centre Inquiries Comparison 2022 to 2023

Emails/Calls Answered (Application Centre)