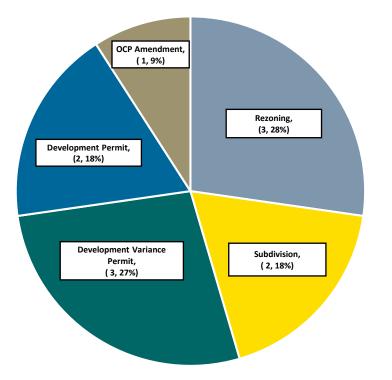

# Retrictive Covenant Amendment, (2, 13%) OCP Amendment, (2, 13%) It, 6%) Development Permit, (1, 6%) Subdivision, (2, 12%) Development Variance Permit, (7, 44%)

Land Development Applications

October 2023