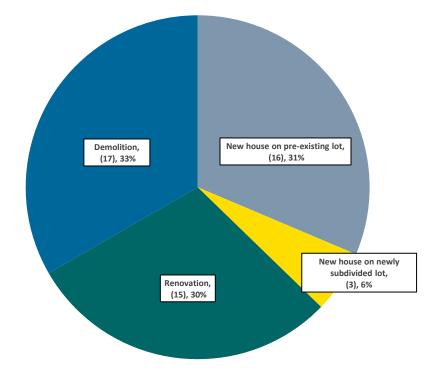

## Building Permit Applications Received Single Detached Residential January 2023

Single Detached Building Permit Applications Received Comparison 2022 to 2023

> Application Centre Inquiries Comparison 2022 to 2023

Building Permit Applications Received Single Detached Residential February 2023

### Building Permit Applications Received Single Detached Residential March 2023

Land Development Applications Received

### Building Permit Applications Received Single Detached Residential April 2023

### Building Permit Applications Received Single Detached Residential May 2023

Land Development Applications Received Comparison 2022 to 2023

### Building Permit Applications Received Single Detached Residential August 2023

### Building Permit Applications Received Single Detached Residential October 2023