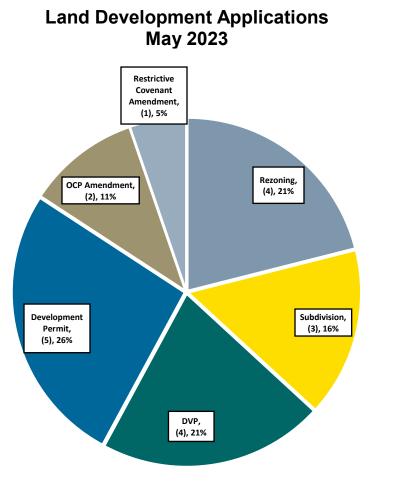

## **CP&D Monthly Highlights – May 2023**

<sup>&</sup>lt;sup>1</sup> Includes Regional Growth Strategy and Official Community Plan Amendments, Rezoning, Development Variance Permit, Development Permit, Temporary Use Permit, ALC Applications, Heritage, Subdivision, Board of Variance, etc. <sup>2</sup> Building Permits issued includes new dwellings, renovations, additions and accessory structures for single detached lots and farmhouses