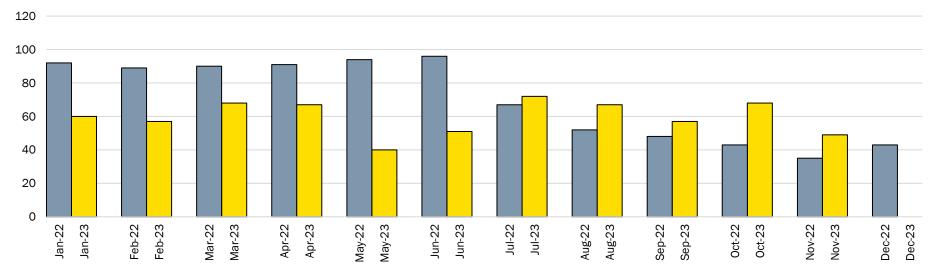

## Single Detached Building Permit Applications Received Comparison 2022 to 2023

Application Centre Inquiries Comparison 2022 to 2023

# **Development Monthly Highlights – October 2023**

Single Detached Building Permit Applications Received Comparison 2022 to 2023

Application Centre Inquiries Comparison 2022 to 2023

Emails/Calls Answered (Application Centre)

# Single Detached Building Permit Applications Received Comparison 2022 to 2023

Application Centre Inquiries Comparison 2022 to 2023

Emails/Calls Answered (Application Centre)