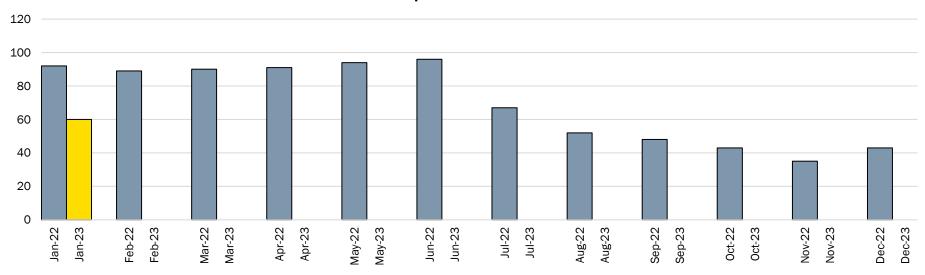

## Building Permit Applications Received Single Detached Residential January 2023

Single Detached Building Permit Applications Received Comparison 2022 to 2023

> Application Centre Inquiries Comparison 2022 to 2023

## **CP&D Monthly Highlights – February 2023**

Single Detached Building Permit Applications Received Comparison 2022 to 2023

> Application Centre Inquiries Comparison 2022 to 2023

## Single Detached Building Permit Applications Received Comparison 2022 to 2023

Application Centre Inquiries Comparison 2022 to 2023