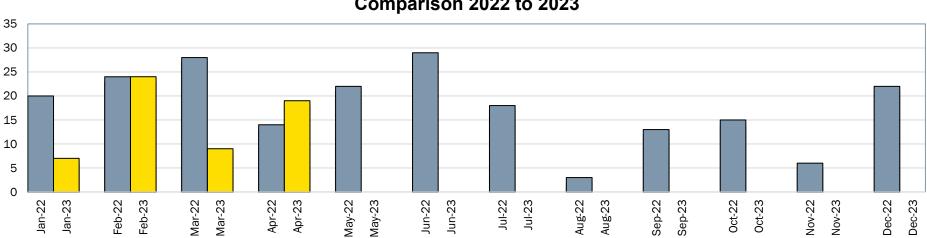

### Land Development Applications Received Comparison 2022 to 2023

## Land Development Applications Received Comparison 2022 to 2023