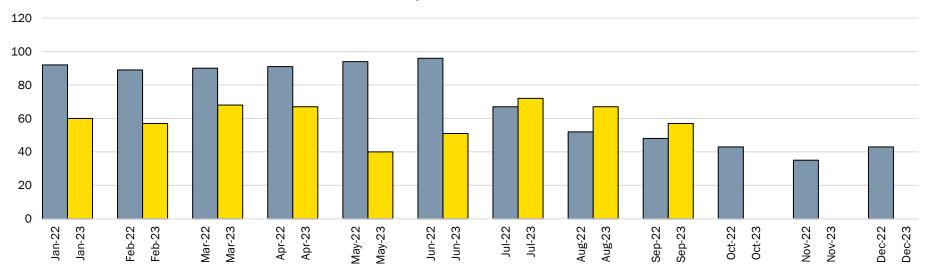

# **Development Monthly Highlights – October 2023**

Single Detached Building Permit Applications Received Comparison 2022 to 2023

Application Centre Inquiries Comparison 2022 to 2023

Emails/Calls Answered (Application Centre)

# Single Detached Building Permit Applications Received Comparison 2022 to 2023

Application Centre Inquiries Comparison 2022 to 2023

Emails/Calls Answered (Application Centre)