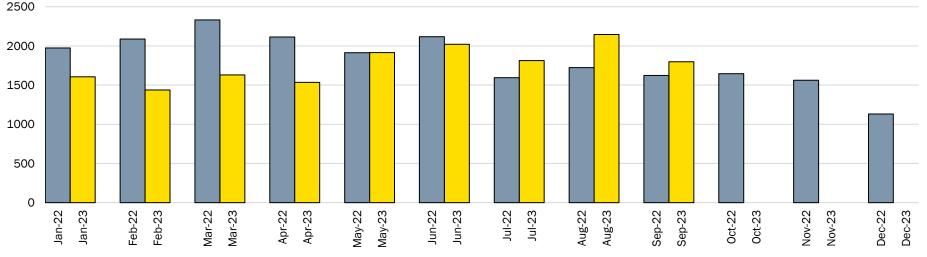

### Land Development Applications Received Comparison 2022 to 2023

## Land Development Applications Received Comparison 2022 to 2023

## Building Permit Applications Received Single Detached Residential September 2023

Land Development Applications Received Comparison 2022 to 2023

### Land Development Applications Received Comparison 2022 to 2023

Total Construction Value of Building Permits Issued Comparison 2022 to 2023