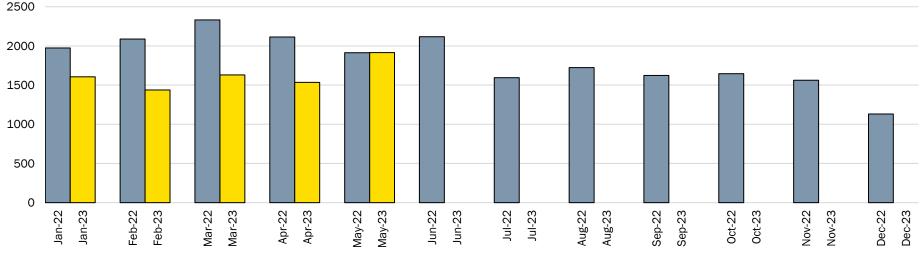

# **Development Monthly Highlights – October 2023**

Land Development Applications Received Comparison 2022 to 2023

Total Construction Value of Building Permits Issued Comparison 2022 to 2023

### Land Development Applications Received Comparison 2022 to 2023

Total Construction Value of Building Permits Issued Comparison 2022 to 2023