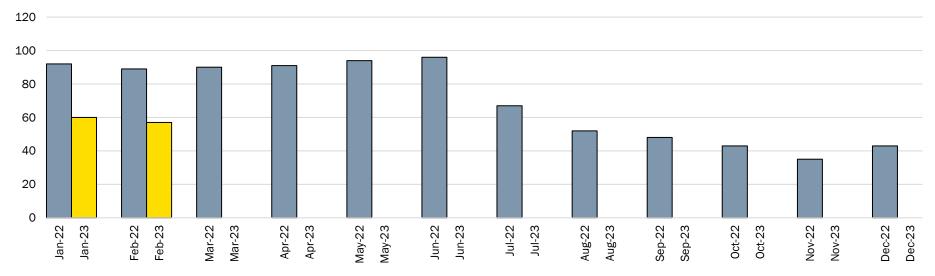

## Single Detached Building Permit Applications Received Comparison 2022 to 2023

Application Centre Inquiries Comparison 2022 to 2023

# **Development Monthly Highlights – October 2023**

Single Detached Building Permit Applications Received Comparison 2022 to 2023

Application Centre Inquiries Comparison 2022 to 2023

Emails/Calls Answered (Application Centre)

# Single Detached Building Permit Applications Received Comparison 2022 to 2023

Application Centre Inquiries Comparison 2022 to 2023

Emails/Calls Answered (Application Centre)