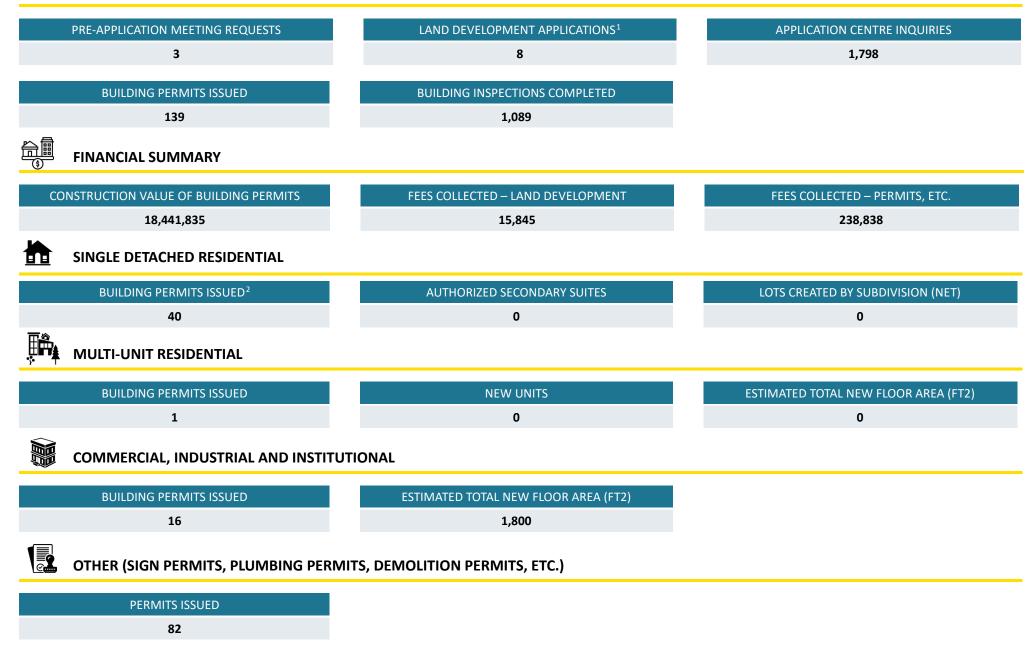

### **TOTALS SUMMARY**

<sup>&</sup>lt;sup>1</sup> Includes Regional Growth Strategy and Official Community Plan Amendments, Rezoning, Development Variance Permit, Development Permit, Temporary Use Permit, ALC Applications, Heritage, Subdivision, Board of Variance, etc. <sup>2</sup> Building Permits issued includes new dwellings, renovations, additions and accessory structures for single detached lots and farmhouses