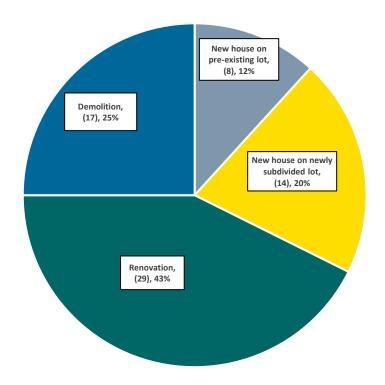

## Building Permit Applications Received Single Detached Residential January 2023

Single Detached Building Permit Applications Received Comparison 2022 to 2023

> Application Centre Inquiries Comparison 2022 to 2023