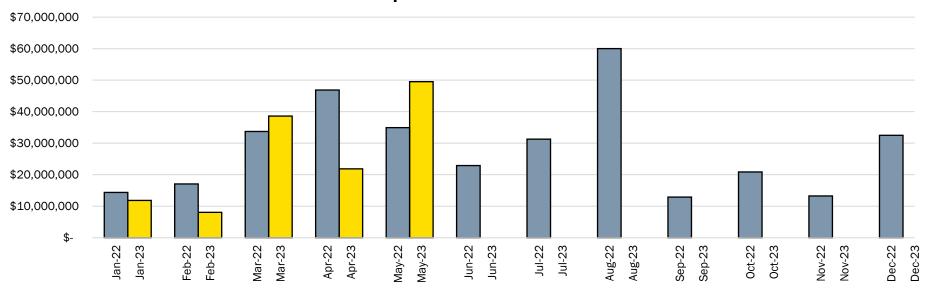

## Single Detached Building Permit Applications Received Comparison 2022 to 2023

Application Centre Inquiries Comparison 2022 to 2023