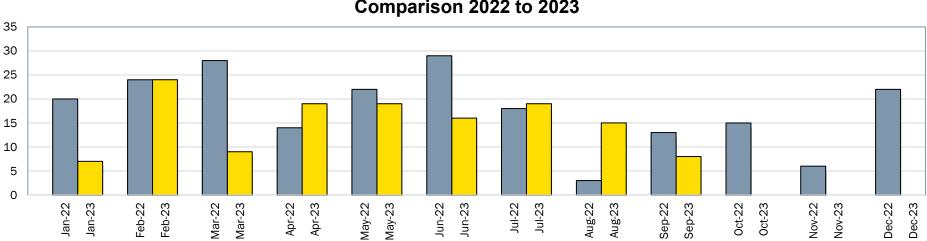

## Single Detached Building Permit Applications Received Comparison 2022 to 2023

Application Centre Inquiries Comparison 2022 to 2023

# **Development Monthly Highlights – October 2023**

Single Detached Building Permit Applications Received Comparison 2022 to 2023

Application Centre Inquiries Comparison 2022 to 2023

Emails/Calls Answered (Application Centre)

# Single Detached Building Permit Applications Received Comparison 2022 to 2023

Application Centre Inquiries Comparison 2022 to 2023

Emails/Calls Answered (Application Centre)