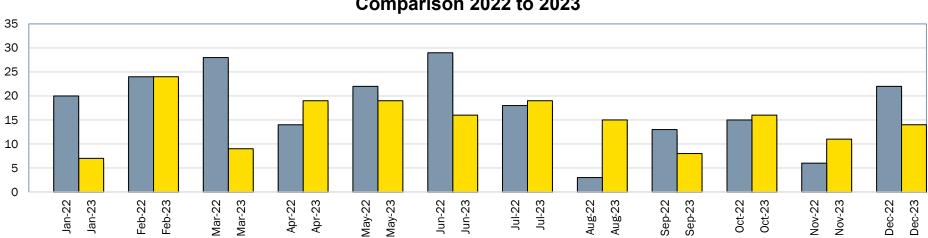

## Single Detached Building Permit Applications Received Comparison 2022 to 2023

Application Centre Inquiries Comparison 2022 to 2023