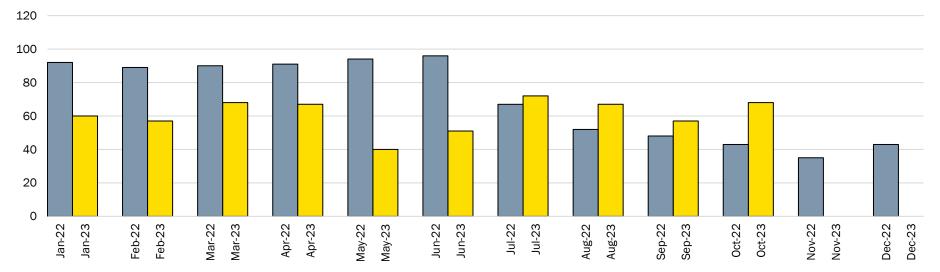

## Single Detached Building Permit Applications Received Comparison 2022 to 2023

Application Centre Inquiries Comparison 2022 to 2023

# **Development Monthly Highlights – October 2023**

Single Detached Building Permit Applications Received Comparison 2022 to 2023

Application Centre Inquiries Comparison 2022 to 2023

Emails/Calls Answered (Application Centre)

# Single Detached Building Permit Applications Received Comparison 2022 to 2023

Application Centre Inquiries Comparison 2022 to 2023

Emails/Calls Answered (Application Centre)