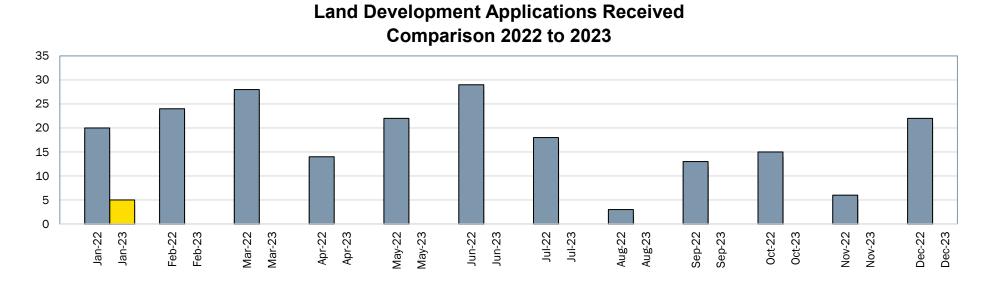

## **CP&D Monthly Highlights – January 2023**



<sup>&</sup>lt;sup>1</sup> Includes Regional Growth Strategy and Official Community Plan Amendments, Rezoning, Development Variance Permit, Development Permit, Temporary Use Permit, ALC Applications, Heritage, Subdivision, Board of Variance, etc. <sup>2</sup> Building Permits issued includes new dwellings, renovations, additions and accessory structures for single detached lots and farmhouses



## Land Development Applications January 2023

## Building Permit Applications Received Single Detached Residential January 2023















Single Detached Building Permit Applications Received Comparison 2022 to 2023

> Application Centre Inquiries Comparison 2022 to 2023



## **CP&D Monthly Highlights – February 2023**





<sup>&</sup>lt;sup>1</sup> Includes Regional Growth Strategy and Official Community Plan Amendments, Rezoning, Development Variance Permit, Development Permit, Temporary Use Permit, ALC Applications, Heritage, Subdivision, Board of Variance, etc.

<sup>&</sup>lt;sup>2</sup> Building Permits issued includes new dwellings, renovations, additions and accessory structures for single detached lots and farmhouses

<sup>&</sup>lt;sup>3</sup> Building Permit issued was for an interior renovation to an existing apartment unit





Building Permit Applications Received Single Detached Residential February