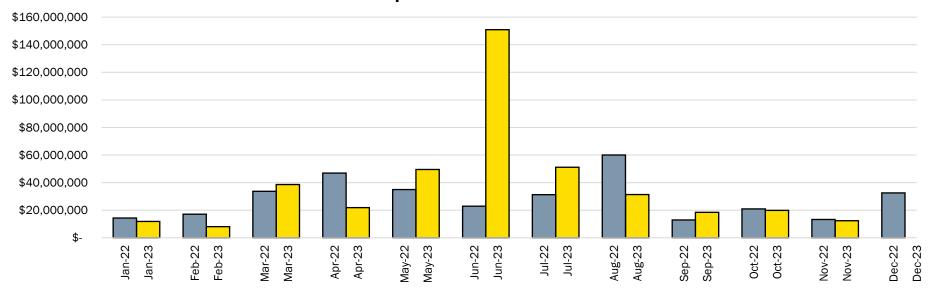

# **Development Monthly Highlights – October 2023**

Land Development Applications Received Comparison 2022 to 2023

Total Construction Value of Building Permits Issued Comparison 2022 to 2023

### Land Development Applications Received Comparison 2022 to 2023

Total Construction Value of Building Permits Issued Comparison 2022 to 2023