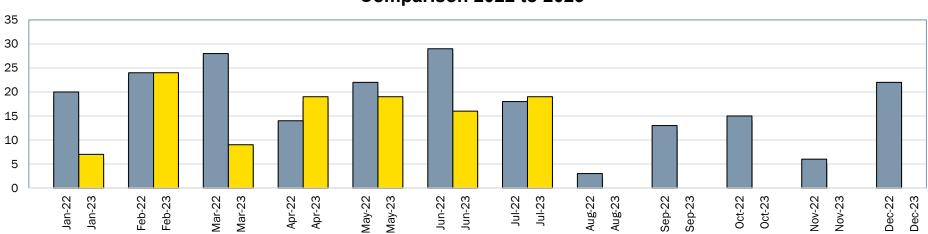

## Land Development Applications Received Comparison 2022 to 2023

# Land Development Applications Received

Aug-22 Aug-23

Jul-23

Jul-22

Sep-22

Sep-23

0ct-22 Oct-23 Nov-22 Nov-23