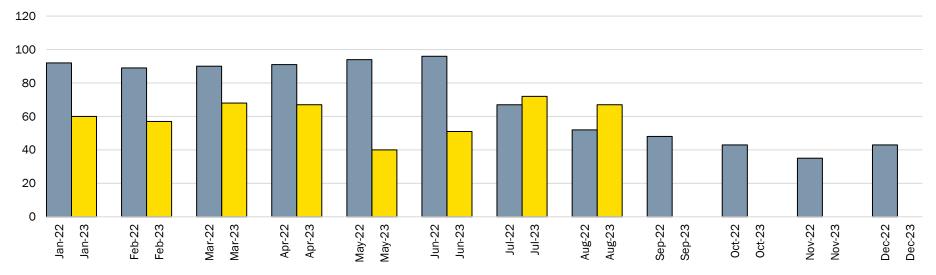

## Single Detached Building Permit Applications Received Comparison 2022 to 2023

Application Centre Inquiries Comparison 2022 to 2023

# **Development Monthly Highlights – October 2023**

Single Detached Building Permit Applications Received Comparison 2022 to 2023

Application Centre Inquiries Comparison 2022 to 2023

Emails/Calls Answered (Application Centre)

# Single Detached Building Permit Applications Received Comparison 2022 to 2023

Application Centre Inquiries Comparison 2022 to 2023

Emails/Calls Answered (Application Centre)