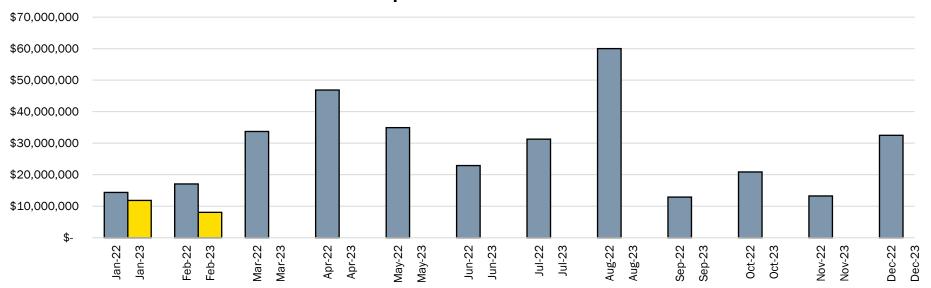

# **Development Monthly Highlights – October 2023**

Land Development Applications Received Comparison 2022 to 2023

Total Construction Value of Building Permits Issued Comparison 2022 to 2023

# **Development Monthly Highlights – October 2023**

Single Detached Building Permit Applications Received Comparison 2022 to 2023

Application Centre Inquiries Comparison 2022 to 2023

Emails/Calls Answered (Application Centre)

### Land Development Applications Received Comparison 2022 to 2023

Total Construction Value of Building Permits Issued Comparison 2022 to 2023