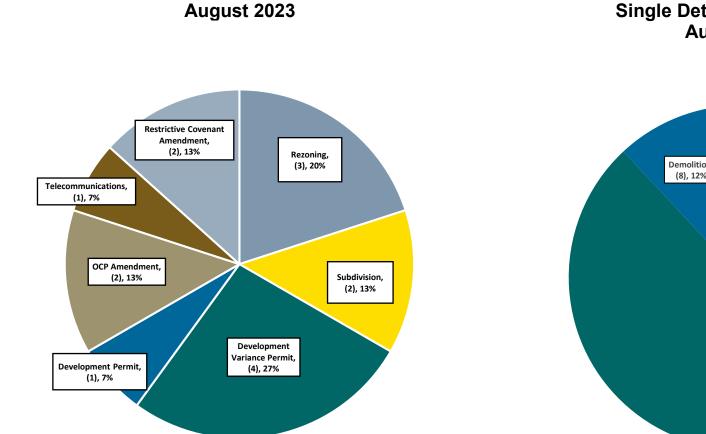

# Retrictive Covenant Amendment, (2, 13%) OCP Amendment, (2, 13%) It, 6%) Development Permit, (1, 6%) Subdivision, (2, 12%) Development Variance Permit, (7, 44%)

Land Development Applications

October 2023