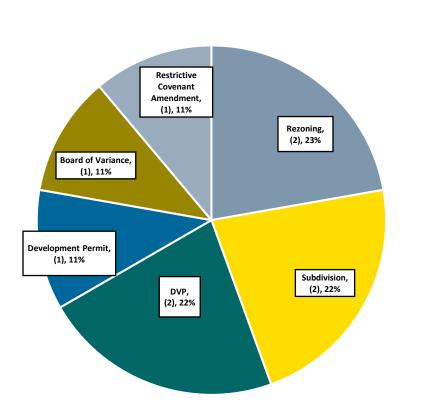

## Land Development Applications January 2023

### Land Development Applications Received Comparison 2022 to 2023