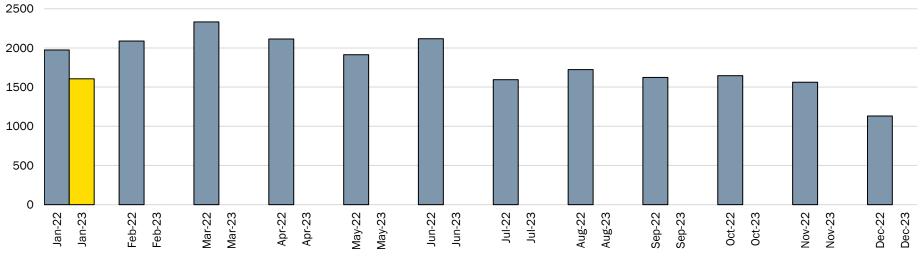

## Building Permit Applications Received Single Detached Residential January 2023

Single Detached Building Permit Applications Received Comparison 2022 to 2023

> Application Centre Inquiries Comparison 2022 to 2023

## **CP&D Monthly Highlights – February 2023**

Single Detached Building Permit Applications Received Comparison 2022 to 2023

> Application Centre Inquiries Comparison 2022 to 2023