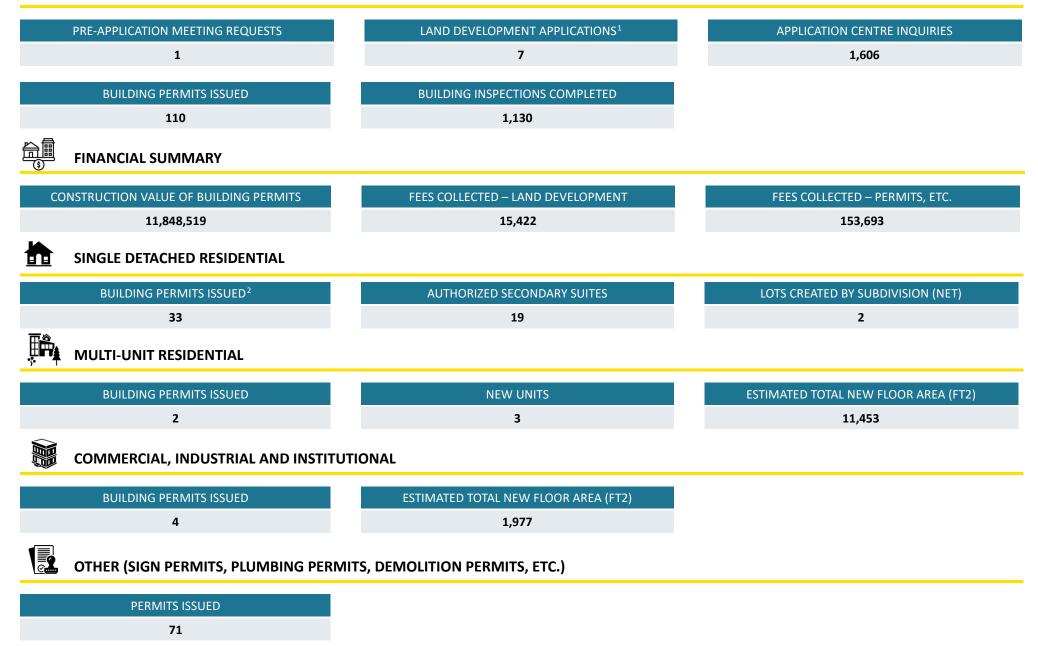

## **CP&D Monthly Highlights – January 2023**

<sup>&</sup>lt;sup>1</sup> Includes Regional Growth Strategy and Official Community Plan Amendments, Rezoning, Development Variance Permit, Development Permit, Temporary Use Permit, ALC Applications, Heritage, Subdivision, Board of Variance, etc. <sup>2</sup> Building Permits issued includes new dwellings, renovations, additions and accessory structures for single detached lots and farmhouses

## Land Development Applications January 2023