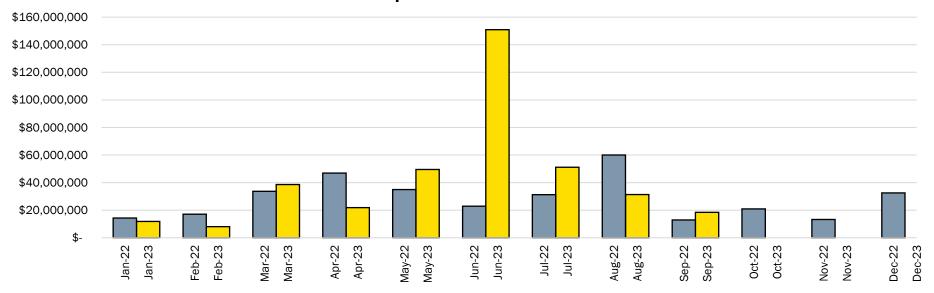

# **Development Monthly Highlights – October 2023**

Land Development Applications Received Comparison 2022 to 2023

Total Construction Value of Building Permits Issued Comparison 2022 to 2023

### Land Development Applications Received Comparison 2022 to 2023

Total Construction Value of Building Permits Issued Comparison 2022 to 2023