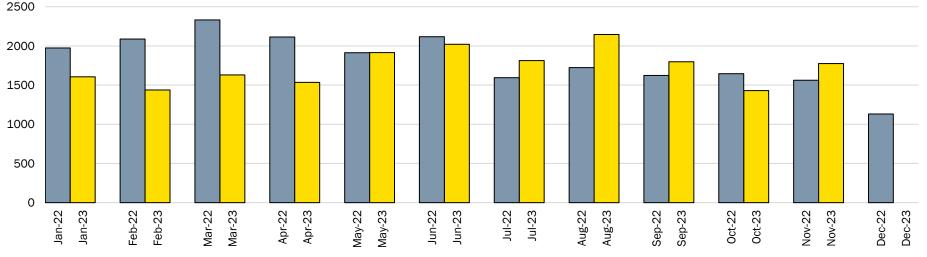

### Land Development Applications Received Comparison 2022 to 2023

## Land Development Applications Received Comparison 2022 to 2023

## Building Permit Applications Received Single Detached Residential September 2023

Land Development Applications Received Comparison 2022 to 2023