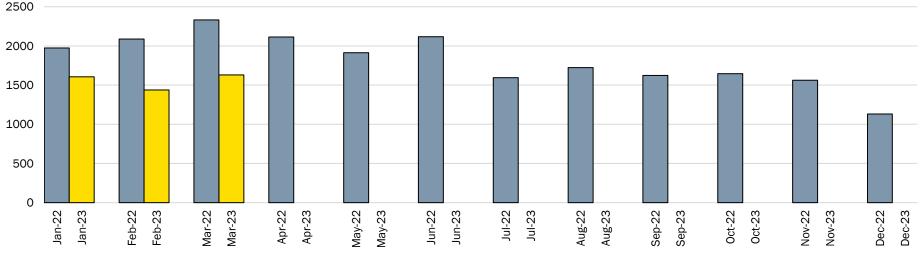

# **Development Monthly Highlights – October 2023**

Single Detached Building Permit Applications Received Comparison 2022 to 2023

Application Centre Inquiries Comparison 2022 to 2023

Emails/Calls Answered (Application Centre)

# Single Detached Building Permit Applications Received Comparison 2022 to 2023

Application Centre Inquiries Comparison 2022 to 2023

Emails/Calls Answered (Application Centre)