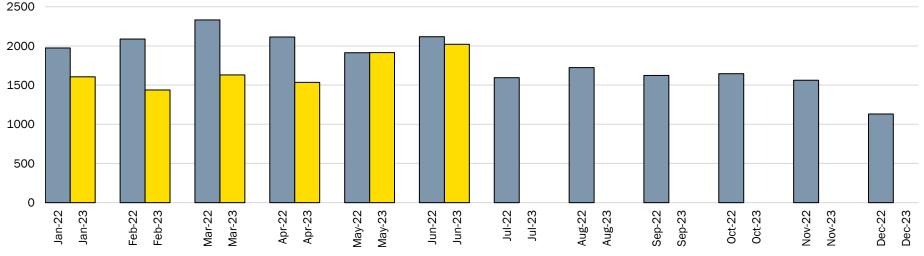

# **Development Monthly Highlights – October 2023**

Single Detached Building Permit Applications Received Comparison 2022 to 2023

Application Centre Inquiries Comparison 2022 to 2023

Emails/Calls Answered (Application Centre)

# Single Detached Building Permit Applications Received Comparison 2022 to 2023

Application Centre Inquiries Comparison 2022 to 2023

Emails/Calls Answered (Application Centre)