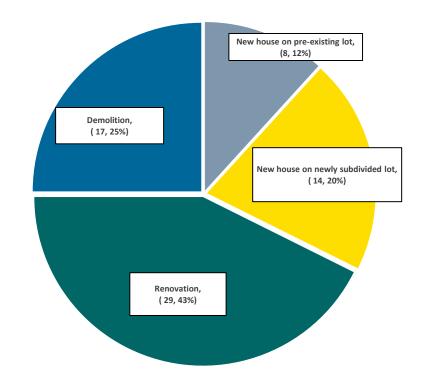

# Retrictive Covenant Amendment, (2, 13%) OCP Amendment, (2, 13%) It, 6%) Development Permit, (1, 6%) Subdivision, (2, 12%) Development Variance Permit, (7, 44%)

Land Development Applications

October 2023