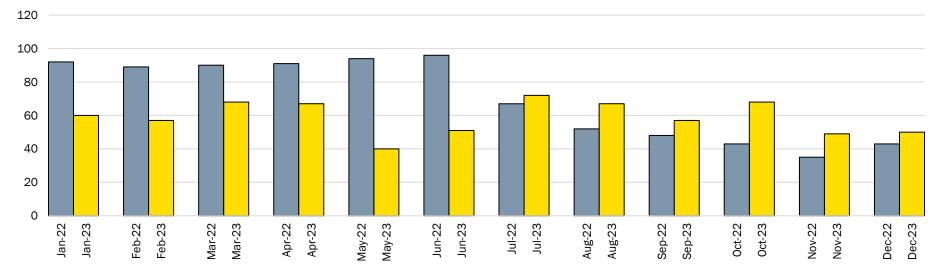

# **Development Monthly Highlights – October 2023**

Single Detached Building Permit Applications Received Comparison 2022 to 2023

Application Centre Inquiries Comparison 2022 to 2023

Emails/Calls Answered (Application Centre)

# Single Detached Building Permit Applications Received Comparison 2022 to 2023

Application Centre Inquiries Comparison 2022 to 2023

Emails/Calls Answered (Application Centre)