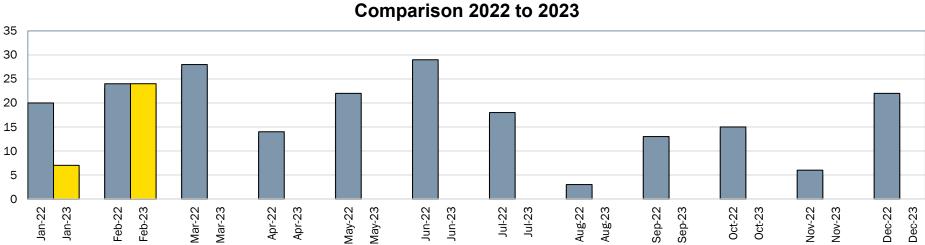

### Land Development Applications Received Comparison 2022 to 2023

## **CP&D Monthly Highlights – February 2023**

Single Detached Building Permit Applications Received Comparison 2022 to 2023

> Application Centre Inquiries Comparison 2022 to 2023

## Single Detached Building Permit Applications Received Comparison 2022 to 2023

Application Centre Inquiries Comparison 2022 to 2023