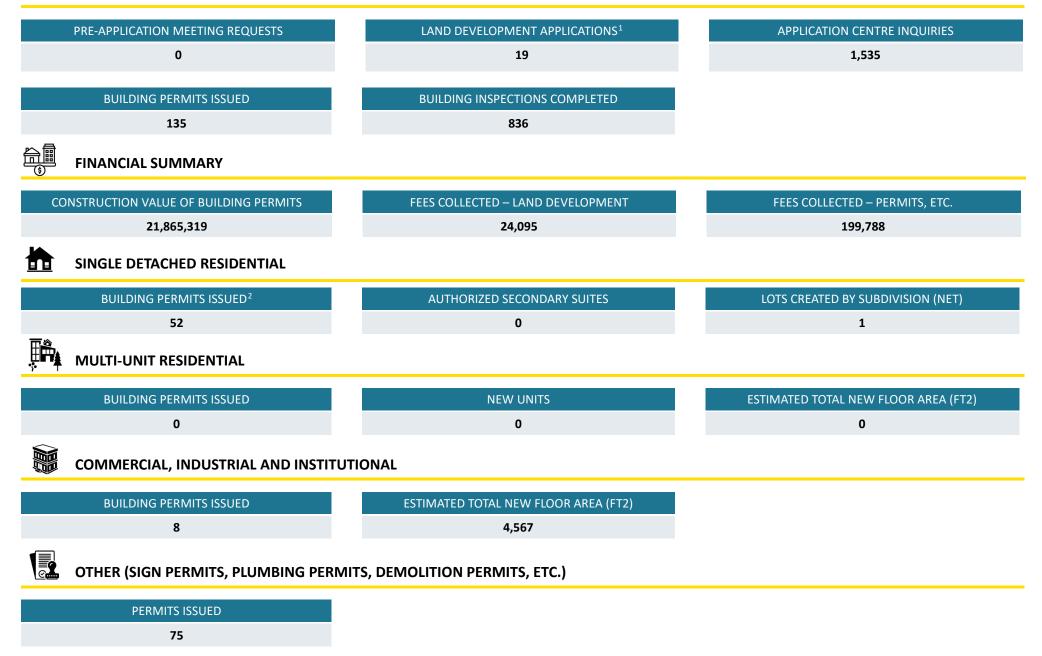

### **TOTALS SUMMARY**

<sup>&</sup>lt;sup>1</sup> Includes Regional Growth Strategy and Official Community Plan Amendments, Rezoning, Development Variance Permit, Development Permit, Temporary Use Permit, ALC Applications, Heritage, Subdivision, Board of Variance, etc. <sup>2</sup> Building Permits issued includes new dwellings, renovations, additions and accessory structures for single detached lots and farmhouses