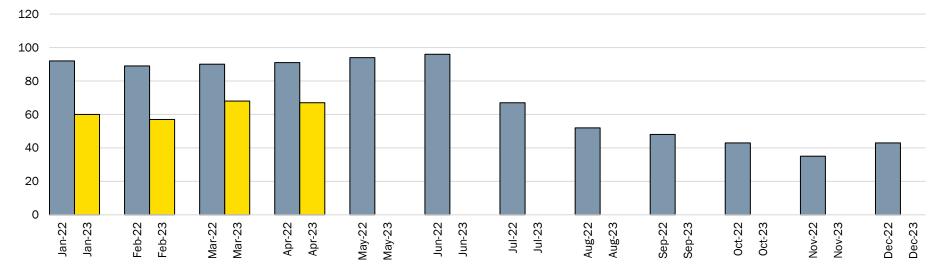

## Single Detached Building Permit Applications Received Comparison 2022 to 2023

Application Centre Inquiries Comparison 2022 to 2023

# **Development Monthly Highlights – October 2023**

Single Detached Building Permit Applications Received Comparison 2022 to 2023

Application Centre Inquiries Comparison 2022 to 2023

Emails/Calls Answered (Application Centre)

# Single Detached Building Permit Applications Received Comparison 2022 to 2023

Application Centre Inquiries Comparison 2022 to 2023

Emails/Calls Answered (Application Centre)