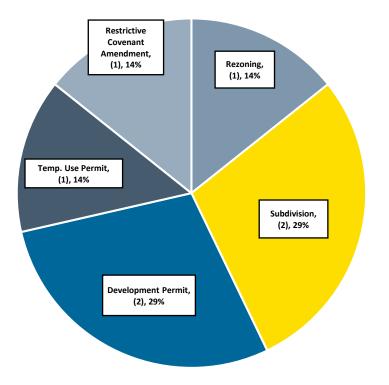

## **CP&D Monthly Highlights – January 2023**



<sup>&</sup>lt;sup>1</sup> Includes Regional Growth Strategy and Official Community Plan Amendments, Rezoning, Development Variance Permit, Development Permit, Temporary Use Permit, ALC Applications, Heritage, Subdivision, Board of Variance, etc. <sup>2</sup> Building Permits issued includes new dwellings, renovations, additions and accessory structures for single detached lots and farmhouses



## Land Development Applications January 2023

## Building Permit Applications Received Single Detached Residential January 2023















Single Detached Building Permit Applications Received Comparison 2022 to 2023

> Application Centre Inquiries Comparison 2022 to 2023



## **CP&D Monthly Highlights – February 2023**





<sup>&</sup>lt;sup>1</sup> Includes Regional Growth Strategy and Official Community Plan Amendments, Rezoning, Development Variance Permit, Development Permit, Temporary Use Permit, ALC Applications, Heritage, Subdivision, Board of Variance, etc.

<sup>&</sup>lt;sup>2</sup> Building Permits issued includes new dwellings, renovations, additions and accessory structures for single detached lots and farmhouses

<sup>&</sup>lt;sup>3</sup> Building Permit issued was for an interior renovation to an existing apartment unit





Building Permit Applications Received Single Detached Residential Feb