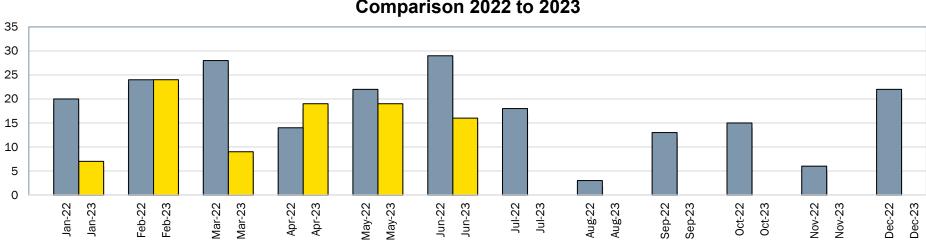

# **Development Monthly Highlights – October 2023**

Land Development Applications Received Comparison 2022 to 2023

Total Construction Value of Building Permits Issued Comparison 2022 to 2023

### Land Development Applications Received Comparison 2022 to 2023

Total Construction Value of Building Permits Issued Comparison 2022 to 2023