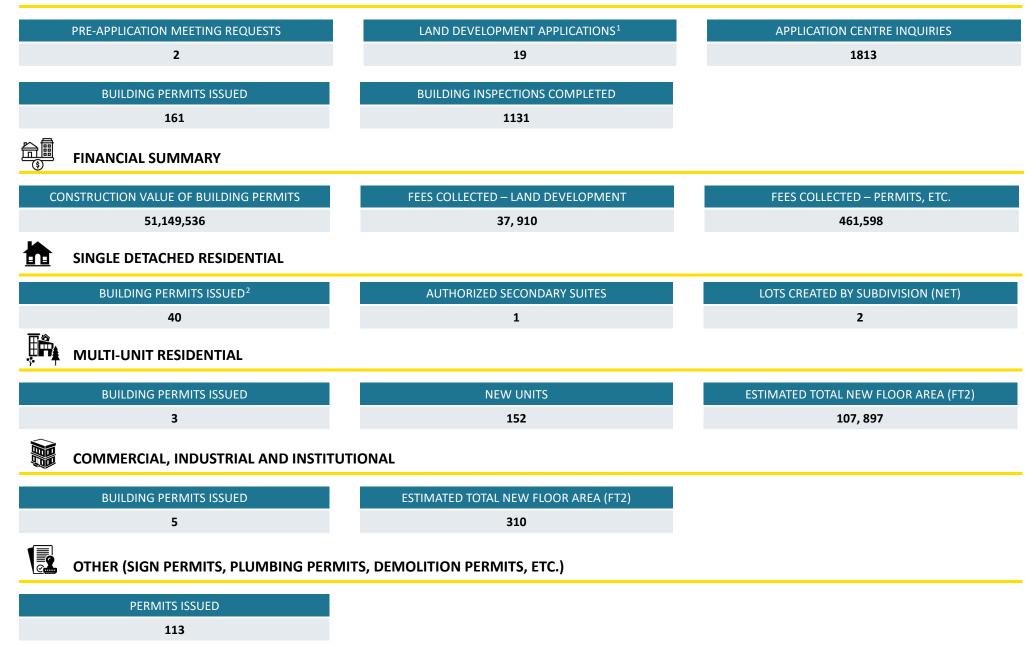

## **Development Monthly Highlights – August 2023**

<sup>&</sup>lt;sup>1</sup> Includes Regional Growth Strategy and Official Community Plan Amendments, Rezoning, Development Variance Permit, Development Permit, Temporary Use Permit, ALC Applications, Heritage, Subdivision, Board of Variance, etc. <sup>2</sup> Building Permits issued includes new dwellings, renovations, additions and accessory structures for single detached lots and farmhouses

## **Development Monthly Highlights – August 2023**

### **TOTALS SUMMARY**

<sup>&</sup>lt;sup>1</sup> Includes Regional Growth Strategy and Official Community Plan Amendments, Rezoning, Development Variance Permit, Development Permit, Temporary Use Permit, ALC Applications, Heritage, Subdivision, Board of Variance, etc. <sup>2</sup> Building Permits issued includes new dwellings, renovations, additions and accessory structures for single detached lots and farmhouses