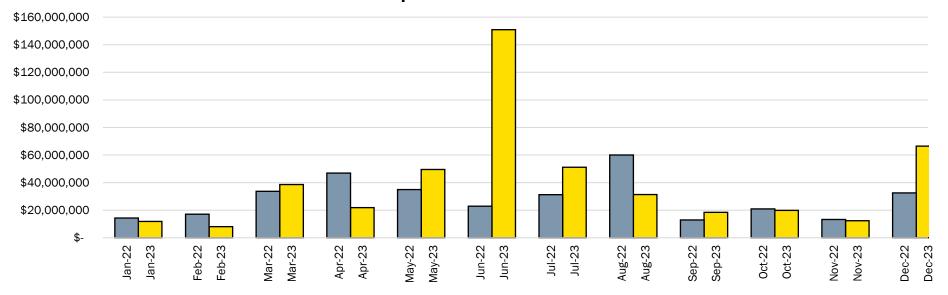

# **Development Monthly Highlights – October 2023**

Land Development Applications Received Comparison 2022 to 2023

Total Construction Value of Building Permits Issued Comparison 2022 to 2023

### Land Development Applications Received Comparison 2022 to 2023

Total Construction Value of Building Permits Issued Comparison 2022 to 2023