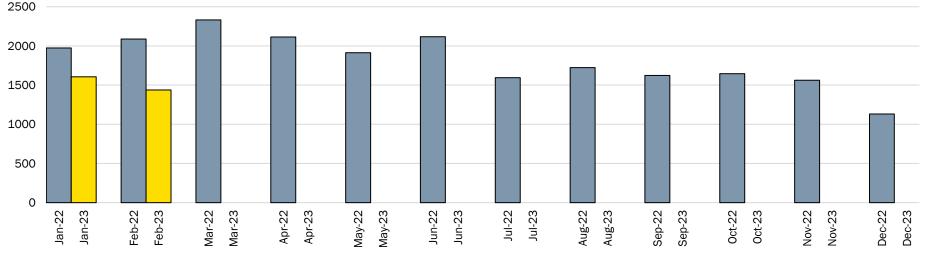

# **Development Monthly Highlights – October 2023**

Land Development Applications Received Comparison 2022 to 2023

Total Construction Value of Building Permits Issued Comparison 2022 to 2023

### Land Development Applications Received Comparison 2022 to 2023

Total Construction Value of Building Permits Issued Comparison 2022 to 2023