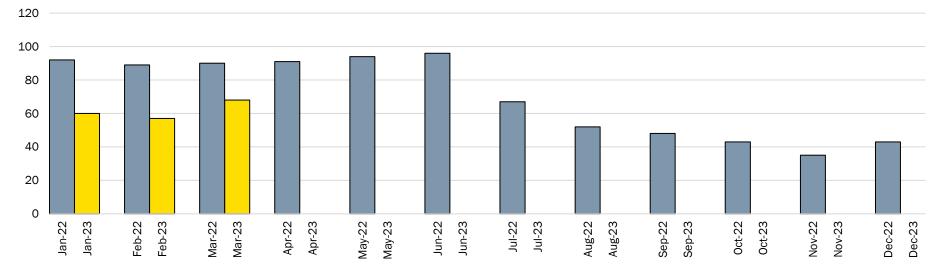

## Single Detached Building Permit Applications Received Comparison 2022 to 2023

Application Centre Inquiries Comparison 2022 to 2023

# **Development Monthly Highlights – October 2023**

Single Detached Building Permit Applications Received Comparison 2022 to 2023

Application Centre Inquiries Comparison 2022 to 2023

Emails/Calls Answered (Application Centre)

# Single Detached Building Permit Applications Received Comparison 2022 to 2023

Application Centre Inquiries Comparison 2022 to 2023

Emails/Calls Answered (Application Centre)