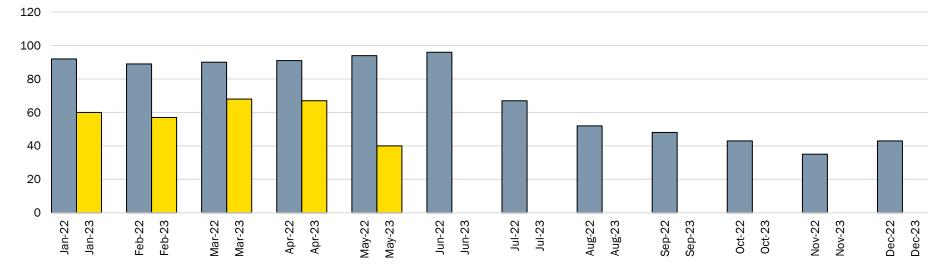

## Single Detached Building Permit Applications Received Comparison 2022 to 2023

Application Centre Inquiries Comparison 2022 to 2023

# **Development Monthly Highlights – October 2023**

Single Detached Building Permit Applications Received Comparison 2022 to 2023

Application Centre Inquiries Comparison 2022 to 2023

Emails/Calls Answered (Application Centre)

# Single Detached Building Permit Applications Received Comparison 2022 to 2023

Application Centre Inquiries Comparison 2022 to 2023

Emails/Calls Answered (Application Centre)