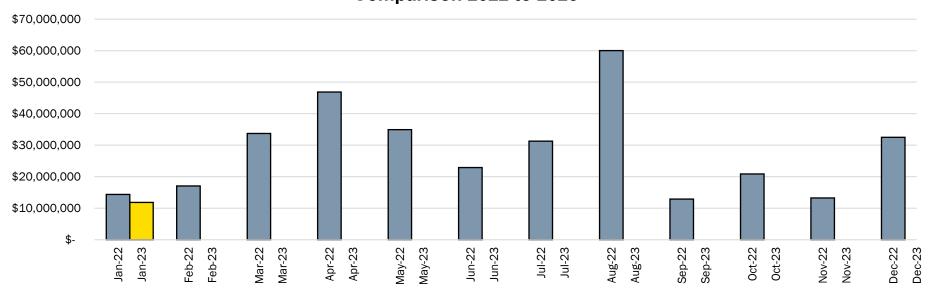

## Building Permit Applications Received Single Detached Residential January 2023

Single Detached Building Permit Applications Received Comparison 2022 to 2023

> Application Centre Inquiries Comparison 2022 to 2023

### Land Development Applications Received Comparison 2022 to 2023

## **CP&D Monthly Highlights – February 2023**

Single Detached Building Permit Applications Received Comparison 2022 to 2023

> Application Centre Inquiries Comparison 2022 to 2023