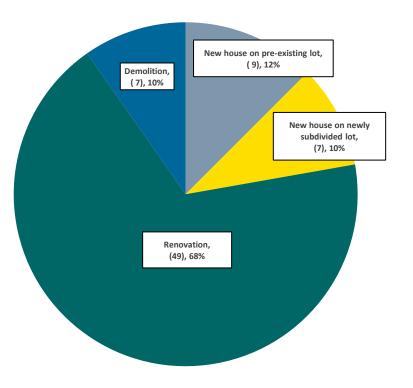

### Building Permit Applications Received Single Detached Residential August 2023