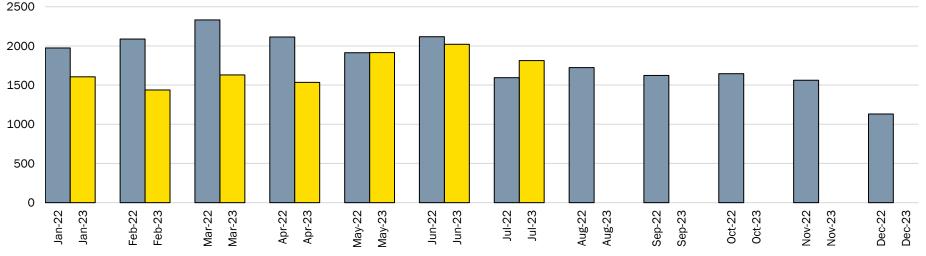

# **Development Monthly Highlights – October 2023**

Single Detached Building Permit Applications Received Comparison 2022 to 2023

Application Centre Inquiries Comparison 2022 to 2023

Emails/Calls Answered (Application Centre)

# Single Detached Building Permit Applications Received Comparison 2022 to 2023

Application Centre Inquiries Comparison 2022 to 2023

Emails/Calls Answered (Application Centre)