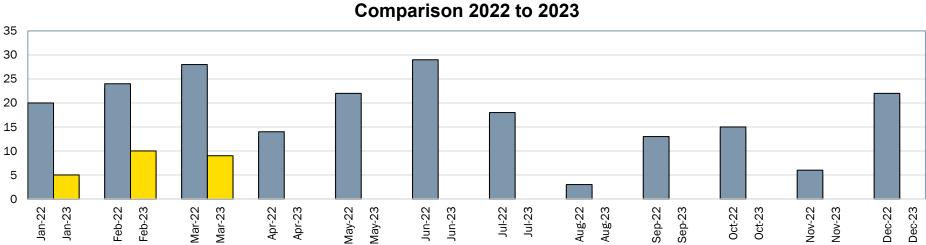

## Single Detached Building Permit Applications Received Comparison 2022 to 2023

Application Centre Inquiries Comparison 2022 to 2023

# **Development Monthly Highlights – October 2023**

Single Detached Building Permit Applications Received Comparison 2022 to 2023

Application Centre Inquiries Comparison 2022 to 2023

Emails/Calls Answered (Application Centre)

# Single Detached Building Permit Applications Received Comparison 2022 to 2023

Application Centre Inquiries Comparison 2022 to 2023

Emails/Calls Answered (Application Centre)