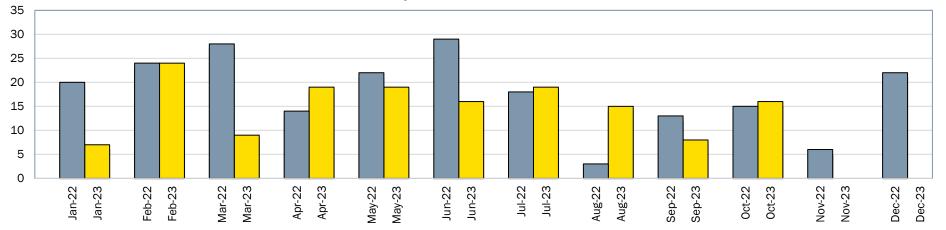

## Single Detached Building Permit Applications Received Comparison 2022 to 2023

Application Centre Inquiries Comparison 2022 to 2023

# **Development Monthly Highlights – October 2023**

Single Detached Building Permit Applications Received Comparison 2022 to 2023

Application Centre Inquiries Comparison 2022 to 2023

Emails/Calls Answered (Application Centre)

# Single Detached Building Permit Applications Received Comparison 2022 to 2023

Application Centre Inquiries Comparison 2022 to 2023

Emails/Calls Answered (Application Centre)