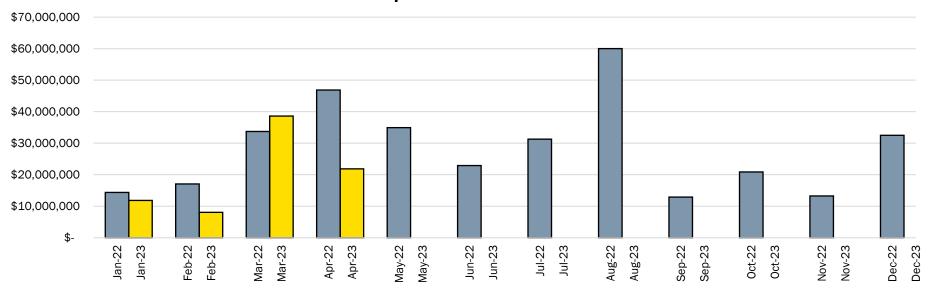

### Land Development Applications Received Comparison 2022 to 2023

# **Development Monthly Highlights – October 2023**

Land Development Applications Received Comparison 2022 to 2023

Total Construction Value of Building Permits Issued Comparison 2022 to 2023

### Land Development Applications Received Comparison 2022 to 2023

Total Construction Value of Building Permits Issued Comparison 2022 to 2023