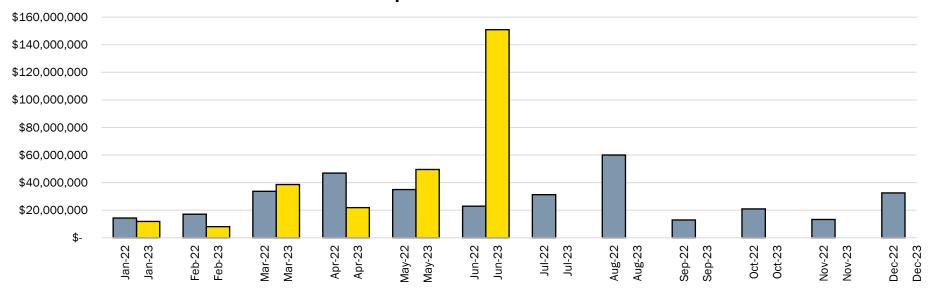

# **Development Monthly Highlights – October 2023**

Land Development Applications Received Comparison 2022 to 2023

Total Construction Value of Building Permits Issued Comparison 2022 to 2023

### Land Development Applications Received Comparison 2022 to 2023

Total Construction Value of Building Permits Issued Comparison 2022 to 2023