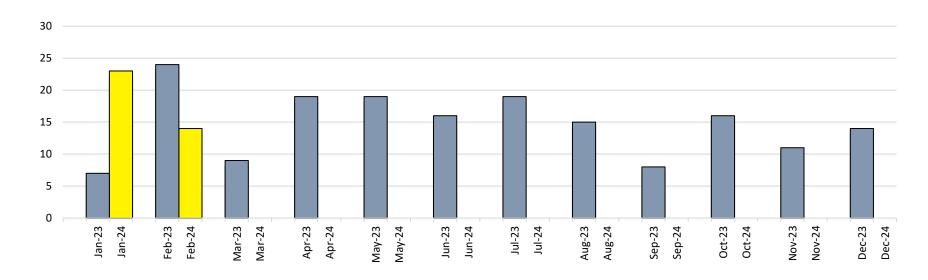

TAL NEW FLOOR AREA (FT2)** 7 0



OTHER (SIGN PERMITS, PLUMBING PERMITS, DEMOLITION PERMITS, ETC.)

**PERMITS ISSUED** 

58

<sup>&</sup>lt;sup>1</sup> Includes Regional Growth Strategy and Official Community Plan Amendments, Rezoning, Development Variance Permit, Development Permit, Temporary Use Permit, ALC Applications, Heritage, Subdivision, Board of Variance, etc.

<sup>&</sup>lt;sup>2</sup> Building Permits issued includes new dwellings, renovations, additions and accessory structures for single detached lots and farmhouses

### Development Monthly Highlights – February 2024



#### Land Development Applications February 2024

#### Building Permit Applications Received Single Detached Residential February 2024







## Land Development Applications Received Comparison 2023 to 2024



## Total Construction Value of Building Permits Issued Comparison 2023 to 2024





# Single Detached Building Permit Applications Received Comparison 2023 to 2024



# Application Centre Inquiries Comparison 2023 to 2024



| Issued<br>Date | Permit<br>Number | Builder Name                                    |                      | Building<br>Area (m2) | Building<br>Value |
|----------------|------------------|-------------------------------------------------|----------------------|-----------------------|-------------------|
| Feb 1, 2024    | BP020608         | ARPAC STORAGE SYSTEMS                           |                      | 0.00                  | 75,000.00         |
|                | T                | ALICIA MCRAE                                    |