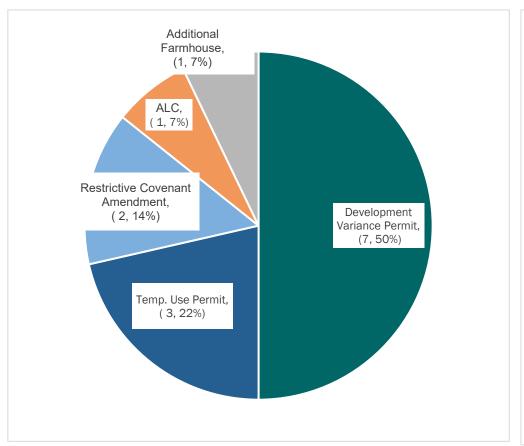

ERCIAL, INDUSTRIAL AND INSTITUTIONAL BUILDING PERMITS ISSUED ESTIMATED TOTAL NEW FLOOR AREA (FT2)** 7 0



OTHER (SIGN PERMITS, PLUMBING PERMITS, DEMOLITION PERMITS, ETC.)

**PERMITS ISSUED** 

58

<sup>&</sup>lt;sup>1</sup> Includes Regional Growth Strategy and Official Community Plan Amendments, Rezoning, Development Variance Permit, Development Permit, Temporary Use Permit, ALC Applications, Heritage, Subdivision, Board of Variance, etc.

<sup>&</sup>lt;sup>2</sup> Building Permits issued includes new dwellings, renovations, additions and accessory structures for single detached lots and farmhouses

### Development Monthly Highlights – February 2024



#### Land Development Applications February 2024

#### Building Permit Applications Received Single Detached Residential February 2024







## Land Development Applications Received Comparison 2023 to 2024



## Total Construction Value of Building Permits Issued Comparison 2023 to 2024





# Single Detached Building Permit Applications Received Comparison 2023 to 2024



# Application Centre Inquiries Comparison 2023 to 2024



| Issued<br>Date | Permit<br>Number | Builder Name                                    |                      | Building<br>Area (m2) | Building<br>Value |
|----------------|------------------|-------------------------------------------------|----------------------|-----------------------|-------------------|
| Feb 1, 2024    | BP020608         | ARPAC STORAGE SYSTEMS                           |                      | 0.00                  | 75,000.00         |
|                | T