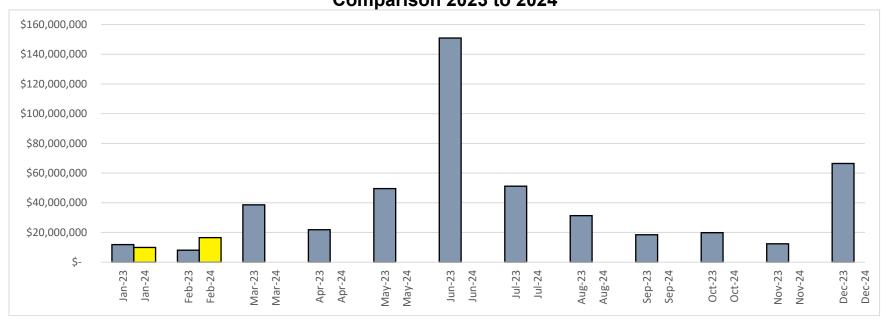

N PERMITS, ETC.)

**PERMITS ISSUED** 

58

<sup>&</sup>lt;sup>1</sup> Includes Regional Growth Strategy and Official Community Plan Amendments, Rezoning, Development Variance Permit, Development Permit, Temporary Use Permit, ALC Applications, Heritage, Subdivision, Board of Variance, etc.

<sup>&</sup>lt;sup>2</sup> Building Permits issued includes new dwellings, renovations, additions and accessory structures for single detached lots and farmhouses

### Development Monthly Highlights – February 2024



#### Land Development Applications February 2024

#### Building Permit Applications Received Single Detached Residential February 2024







## Land Development Applications Received Comparison 2023 to 2024



## Total Construction Value of Building Permits Issued Comparison 2023 to 2024





# Single Detached Building Permit Applications Received Comparison 2023 to 2024



# Application Centre Inquiries Comparison 2023 to 2024



| Issued<br>Date | Permit<br>Number | Builder Name                                    |                      | Building<br>Area (m2) | Building<br>Value |
|----------------|------------------|-------------------------------------------------|----------------------|-----------------------|-------------------|
| Feb 1, 2024    | BP020608         | ARPAC STORAGE SYSTEMS                           |                      | 0.00                  | 75,000.00         |
|                | T                | ALICIA MCRAE                                    |                      |                       |                   |
|                |