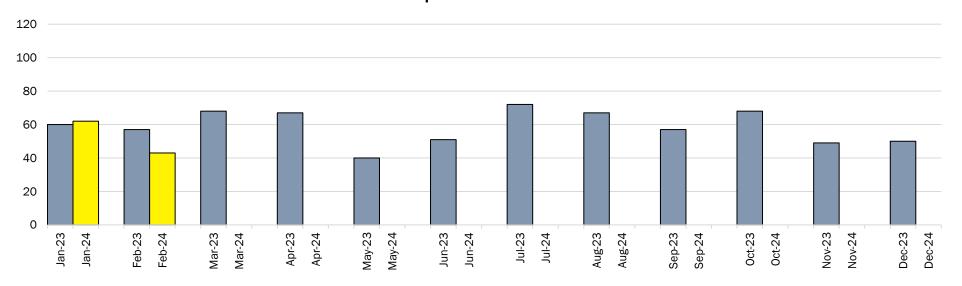

## Land Development Applications Received Comparison 2023 to 2024

# Single Detached Building Permit Applications Received Comparison 2023 to 2024