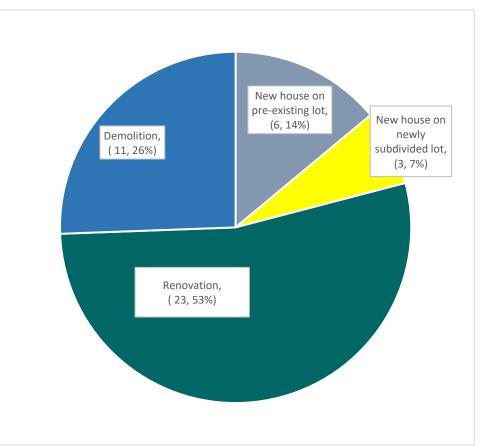

#### Building Permit Applications Received Single Detached Residential February 2024