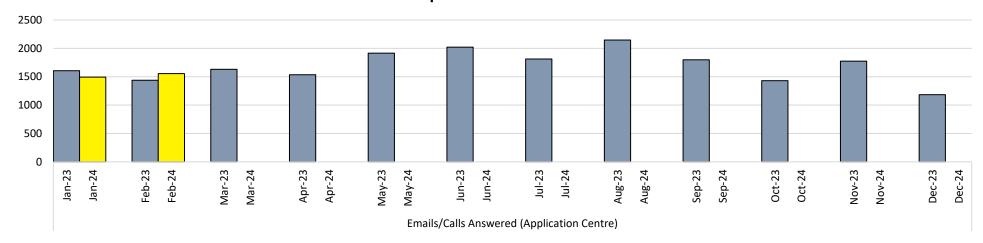

# Application Centre Inquiries Comparison 2023 to 2024

| Issued<br>Date | Permit<br>Number | Builder Name                                    |                      | Building<br>Area (m2) | Building<br>Value |
|----------------|------------------|-------------------------------------------------|----------------------|-----------------------|-------------------|
| Feb 1, 2024    | BP020608         | ARPAC STORAGE SYSTEMS                           |                      | 0.00                  | 75,000.00         |
|                | T                | ALICIA MCRAE                                    |                      |                       |                   |
|                |                  | INDUSTRIAL - LADNER                             |                      |                       |                   |
|                | Folio:           | Racking Installation  Civic Address:            | 4300 80 ST           |                       |                   |
|                |                  | 074-920-02-0 Civic Address:                     | 4400 72 ST           |                       |                   |
| Feb 1, 2024    | PBG12538         |                                                 |                      | 0.00                  | 0.00              |
|                |                  | PLUMBING PERMIT - LADNER                        |                      |                       |                   |
|                | •                | To install 23 fixtures                          |                      |                       |                   |
|                | Folio:           | 338-394-04-0 <b>Civic Address</b> :             | 5202 WESTMINSTER AVE |                       |                   |
| Feb 1, 2024    | PBG12539         |                                                 |                      | 0.00                  | 0.00              |
|                | • •              | PLUMBING PERMIT - SOUTH                         |                      |                       |                   |
|                |                  | Cross connection and backflow flow installation |                      |                       |                   |
|                | Folio:           | 205-439-00-0 <b>Civic Address</b> :             | 41 53A ST            |                       |                   |
| Feb 1, 2024    | PBG12540         |                                                 |                      | 0.00                  | 0.00              |
|                | Type             | PLUMBING PERMIT - SOUTH                         |                      |                       |                   |
|                | •                | To install 19 fixtures                          |                      |                       |                   |
|                | Folio:           | 212-253-00-0 <b>Civic Address</b> :             | 856 51A ST           |                       |                   |
| Feb 1, 2024    | PBG12541         |                                                 |                      | 0.00                  | 0.00              |
|                |                  | PLUMBING PERMIT - LADNER                        |                      |                       |                   |
|                |                  | To install 1 fixture (SHED)                     |                      |                       |                   |
|                | Folio:           | 348-733-00-0 <b>Civic Address</b> :             | 4535 66 ST           |                       |                   |
| Feb 1, 2024    | PBG12542         |                                                 |                      | 0.00                  | 0.00              |
|                | • •              | PLUMBING PERMIT - LADNER                        |                      |                       |                   |
|                |                  | Re-pipe and install plumbing fixtures           |                      |                       |                   |
|                | Folio:           | 337-730-11-0 <b>Civic Address</b> :             | 4882 54A ST          |                       |                   |