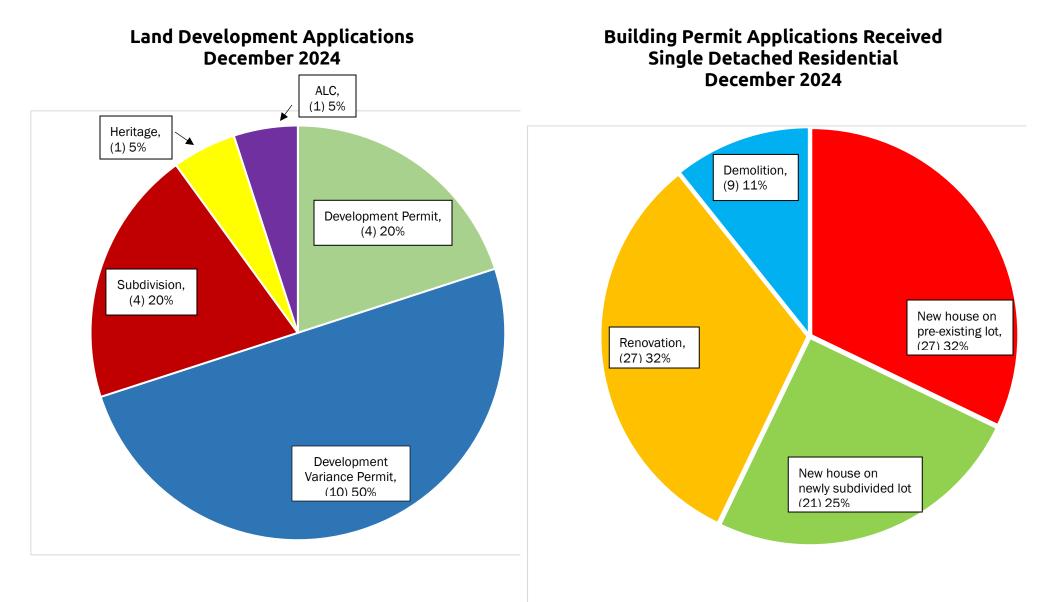

# Development Monthly Highlights – December 2024



**TOTALS SUMMARY** 



<sup>&</sup>lt;sup>1</sup> Includes Regional Growth Strategy and Official Community Plan Amendments, Rezoning, Development Variance Permit, Development Permit, Temporary Use Permit, ALC Applications, Heritage, Subdivision, Board of Variance, etc.

<sup>&</sup>lt;sup>2</sup> Building Permits issued includes new dwellings, renovations, additions and accessory structures for single detached lots and farmhouses





# Development Monthly Highlights – December 2024







## Total Construction Value of Building Permits Issued Comparison 2023 to 2024



# Development Monthly Highlights – December 2024



Single Detached Building Permit Applications Received Comparison 2023 to 2024

## Application Centre Inquiries Comparison 2023 to 2024



Emails/Calls Answered (Application Centre)

Page: 1

| Permit<br>Number | Builder Name                                                                                                                                                                                                                                       |