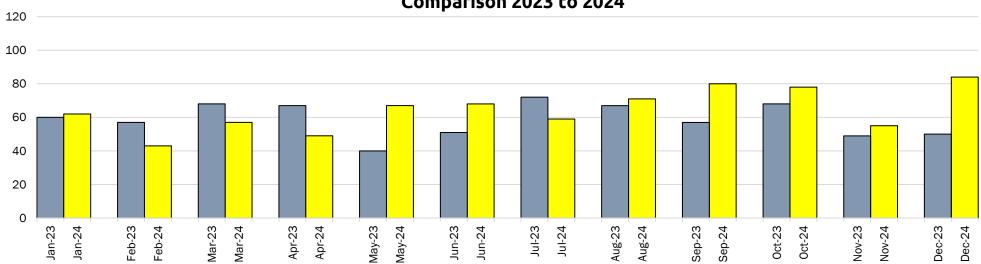

# Development Monthly Highlights – December 2024



**TOTALS SUMMARY** 



<sup>&</sup>lt;sup>1</sup> Includes Regional Growth Strategy and Official Community Plan Amendments, Rezoning, Development Variance Permit, Development Permit, Temporary Use Permit, ALC Applications, Heritage, Subdivision, Board of Variance, etc.

<sup>&</sup>lt;sup>2</sup> Building Permits issued includes new dwellings, renovations, additions and accessory structures for single detached lots and farmhouses





# Development Monthly Highlights – December 2024







## Total Construction Value of Building Permits Issued Comparison 2023 to 2024



# Development Monthly Highlights – December 2024



Single Detached Building Permit Applications Received Comparison 2023 to 2024

## Application Centre Inquiries Comparison 2023 to 2024



Emails/Calls Answered (Application Centre)

Page: 1

| Permit<br>Number | Builder Name                                                                                                                                                                                                                                       |