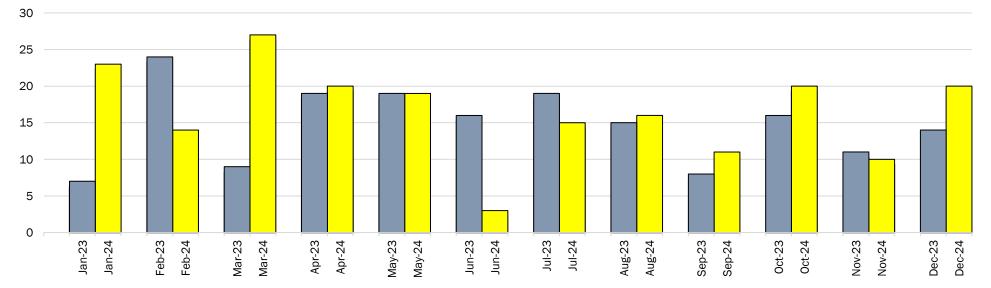

# Development Monthly Highlights – December 2024

Single Detached Building Permit Applications Received Comparison 2023 to 2024