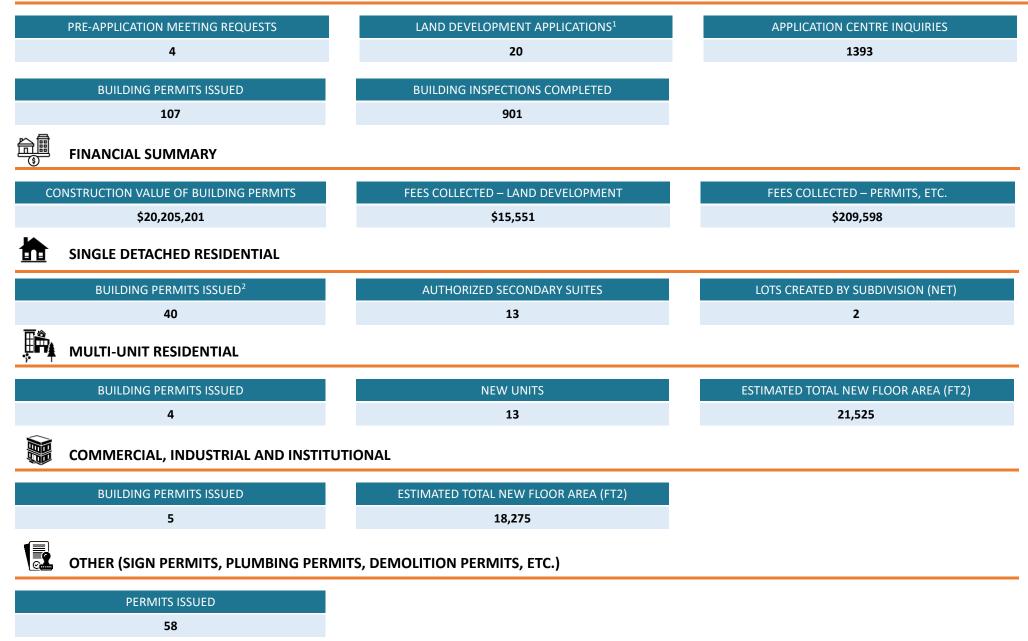

# Development Monthly Highlights – December 2024

**TOTALS SUMMARY** 

<sup>&</sup>lt;sup>1</sup> Includes Regional Growth Strategy and Official Community Plan Amendments, Rezoning, Development Variance Permit, Development Permit, Temporary Use Permit, ALC Applications, Heritage, Subdivision, Board of Variance, etc.

<sup>&</sup>lt;sup>2</sup> Building Permits issued includes new dwellings, renovations, additions and accessory structures for single detached lots and farmhouses