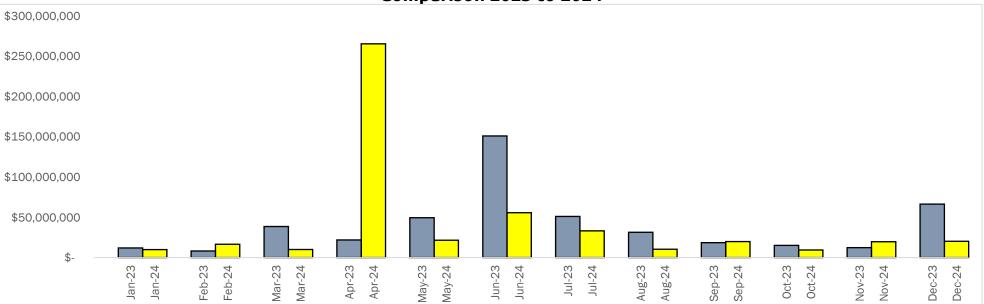

# Development Monthly Highlights – December 2024



**TOTALS SUMMARY** 



<sup>&</sup>lt;sup>1</sup> Includes Regional Growth Strategy and Official Community Plan Amendments, Rezoning, Development Variance Permit, Development Permit, Temporary Use Permit, ALC Applications, Heritage, Subdivision, Board of Variance, etc.

<sup>&</sup>lt;sup>2</sup> Building Permits issued includes new dwellings, renovations, additions and accessory structures for single detached lots and farmhouses





# Development Monthly Highlights – December 2024







## Total Construction Value of Building Permits Issued Comparison 2023 to 2024



# Development Monthly Highlights – December 2024



Single Detached Building Permit Applications Received Comparison 2023 to 2024

## Application Centre Inquiries Comparison 2023 to 2024



Emails/Calls Answered (Application Centre)

Page: 1

| Permit<br>Number | Builder Name                                                                                                                                                                                                                                       |