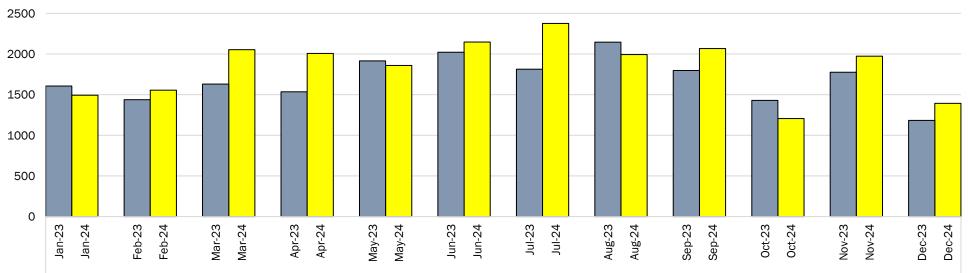

# Development Monthly Highlights – December 2024

Single Detached Building Permit Applications Received Comparison 2023 to 2024