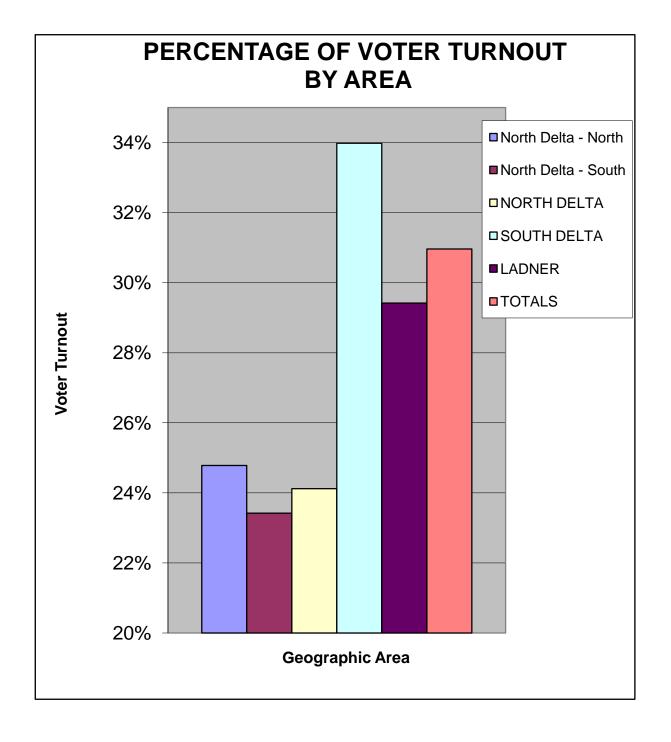

## **VOTING STATISTICS**

| VOTING LOCATION                       | BALLOTS | REGISTERED             | NEW          | TOTAL                  | PERCENTAGE              |
|---------------------------------------|---------|------------------------|--------------|------------------------|-------------------------|
|                                       | CAST    | VOTERS 2008            | REGISTRATION | REGISTRATION           | OF TURNOUT              |
| S100 Special Voting - Mobile          | 180     |                        | 46           | 46                     |                         |
| S110 Special Voting - Mail            | 63      |                        | 0            | 0                      |                         |
| A110 Advance Poll Ladner              | 569     |                        | 18           | 18                     |                         |
| A120 Advance Poll North Delta         | 917     |                        | 29           | 29                     |                         |
| A130 Advance Poll Tsawwassen          | 604     |                        | 7            | 7                      |                         |
| MOBILE/ADVANCE POLLS                  | 2,333   |                        | 100          | 100                    |                         |
| L100 Holly Elementary School          | 1,222   | 3,810                  | 42           | 3,852                  | 31.72%                  |
| L110 Neilson Grove                    | 631     | 1,716                  | 14           | 1,730                  | 36.47%                  |
| L120 Hawthorne Elementary School      | 1,098   | 3,774                  | 38           | 3,812                  | 28.80%                  |
| L120 Hawnome Elementary School        | 759     | 3,052                  | 27           | 3,079                  | 24.65%                  |
| L130 Delta Marior Elementary School   | 759     | 2,794                  | 27           | 2,819                  | 24.05%                  |
|                                       | 631     | 2,794                  | 9            |                        |                         |
| L150 Ladner Fishermen's Hall LADNER   | 5,108   | 2,060<br><b>17,206</b> | 155          | 2,069<br><b>17,361</b> | 30.49%<br><b>29.42%</b> |
|                                       | 0,100   | 11,200                 | 100          | 11,001                 | 20.4270                 |
| N100 Gibson Elementary School         | 800     | 3,529                  | 54           | 3,583                  | 22.32%                  |
| N110 Devon Gardens Elementary School  | 699     | 2,946                  | 22           | 2,968                  | 23.55%                  |
| N120 Brooke Elementary School         | 559     | 2,127                  | 18           | 2,145                  | 26.06%                  |
| N130 Hellings Elementary School       | 646     | 2,808                  | 43           | 2,851                  | 22.66%                  |
| N140 Richardson Elementary School     | 767     | 3,155                  | 48           | 3,203                  | 23.95%                  |
| N150 Gray Elementary School           | 1,065   | 3,522                  | 34           | 3,556                  | 29.95%                  |
| North Delta - North                   | 4,536   | 18,087                 | 219          | 18,306                 | 24.78%                  |
|                                       |         |                        |              |                        |                         |
| N160 McCloskey Elementary School      | 777     | 3,302                  | 62           | 3,364                  | 23.10%                  |
| N170 Jarvis Elementary School         | 676     | 2,569                  | 70           | 2,639                  | 25.62%                  |
| N180 Heath Elementary School          | 719     | 3,235                  | 47           | 3,282                  | 21.91%                  |
| N190 Seaquam Senior Secondary School  | 598     | 2,984                  | 13           | 2,997                  | 19.95%                  |
| N200 Sunshine Hills Elementary School | 765     | 2,829                  | 18           | 2,847                  | 26.57%                  |
| N210 Pinewood Elementary School       | 441     | 1,836                  | 12           | 1,848                  | 23.86%                  |
| North Delta - South                   | 3,976   | 16,755                 | 222          | 16,977                 | 23.42%                  |
| NORTH DELTA                           | 8,512   | 34,842                 | 441          | 35,283                 | 24.12%                  |
| T100 Beach Grove Elementary School    | 971     | 3,133                  | 22           | 3,155                  | 30.71%                  |
| T110 Cliff Drive Elementary School    | 1,107   | 3,332                  | 26           | 3,358                  | 32.97%                  |
| T120 Kinsmen Centre                   | 662     | 2,298                  | 28           | 2,326                  | 28.46%                  |
| T130 Boundary Beach Elementary School | 505     | 1,180                  | 15           | 1,195                  | 42.26%                  |
| T140 South Park Elementary School     | 728     | 2,277                  | 18           | 2,295                  | 31.72%                  |
| T150 Pebble Hill Elementary School    | 789     | 2,179                  | 16           | 2,195                  | 35.95%                  |
| T160 English Bluff Elementary School  | 817     | 2,267                  | 12           | 2,279                  | 35.85%                  |
| TSAWWASSEN                            | 5,579   | 16,666                 | 137          | 16,803                 | 33.98%                  |
|                                       |         |                        |              |                        |                         |
| TOTALS                                | 21,532  | 68,714                 | 833          | 69,547                 | 30.96%                  |