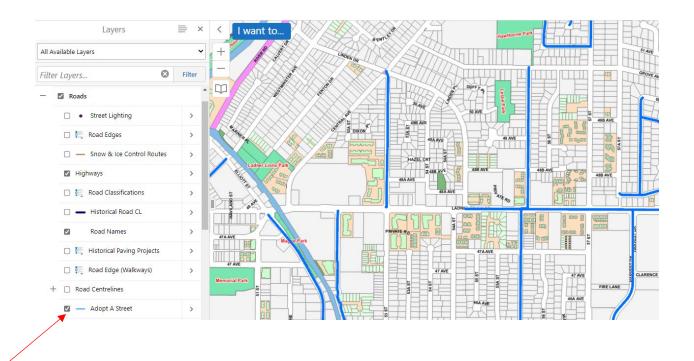

## Adopt A Street Delta Map Layer

Type in "Delta Map" on the in the search box on the Delta's website, www.delta.ca

Open Delta Map and checkmark "adopt a street layer" under the Roads Layer.

Lines in Blue will indicate streets that are currently adopted.