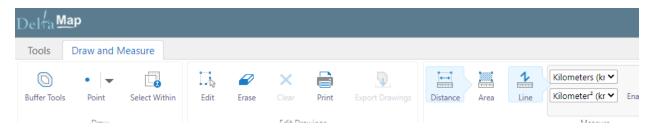

## **1 KM Requirement Measurement**

To see if your street/area you want to adopt meets the 1 KM requirement, measure by using the measuring tool in Delta map.

Click on the Draw and Measure on the top ribbon on Delta Map – seen below.