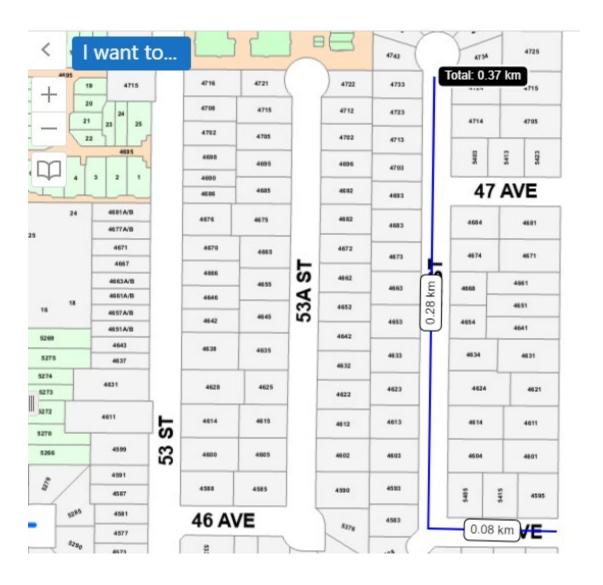

To measure straight road, double click on the Road or spot on the map and drag to end of the road/intersection (click the mouse again to turn at an intersection). To stop your measurement, double click on the mouse.

Total measurements will show on the road you just measured.