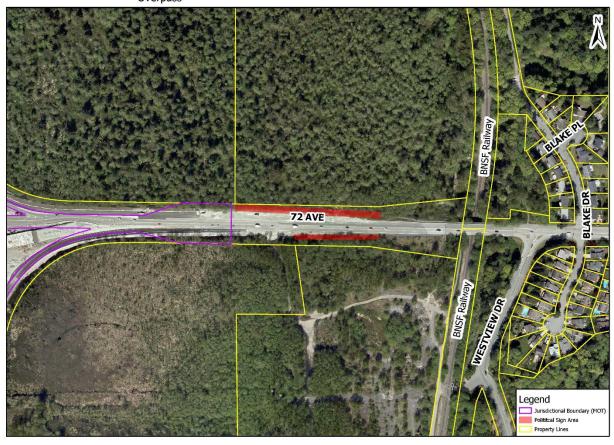

Location Number: 1 Northeast corner of 72 Avenue and 116 Street (11623 72 Ave)

Location Number: 2 North and South side of 72 Avenue west of the BNSF Railway Overpass

Location Number: 3 Northwest and Southwest corners of Wade Road at 120 Street