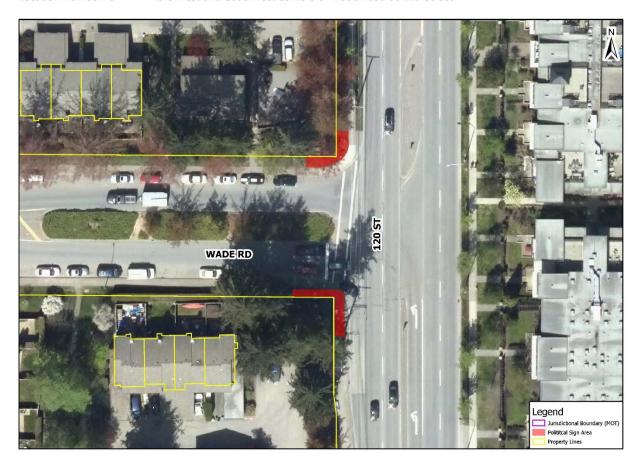

Location Number: 1 Northeast corner of 72 Avenue and 116 Street (11623 72 Ave)

Location Number: 2 North and South side of 72 Avenue west of the BNSF Railway Overpass

Location Number: 3 Northwest and Southwest corners of Wade Road at 120 Street