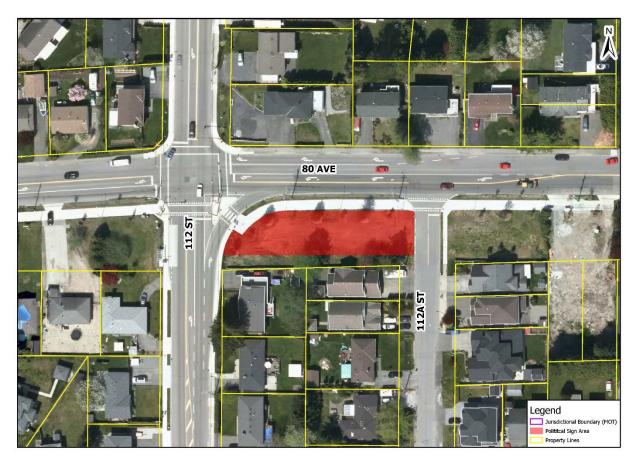

Location Number: 4 Southeast corner of 112 Street and 80 Avenue

Legend

Jurisdictional Boundary (MOT)
Polititcal Sign Area
Property Lines

Location Number: 6

All corners at the intersection of Nordel Way and 112 Street