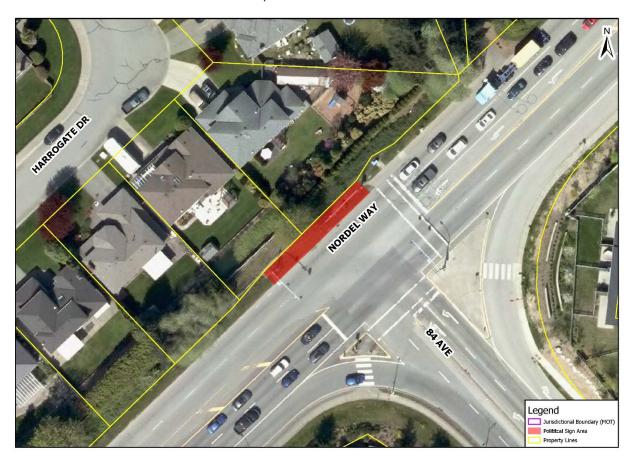

Location Number: 4 Southeast corner of 112 Street and 80 Avenue

Legend

Jurisdictional Boundary (MOT)
Polititcal Sign Area
Property Lines

Location Number: 6

All corners at the intersection of Nordel Way and 112 Street