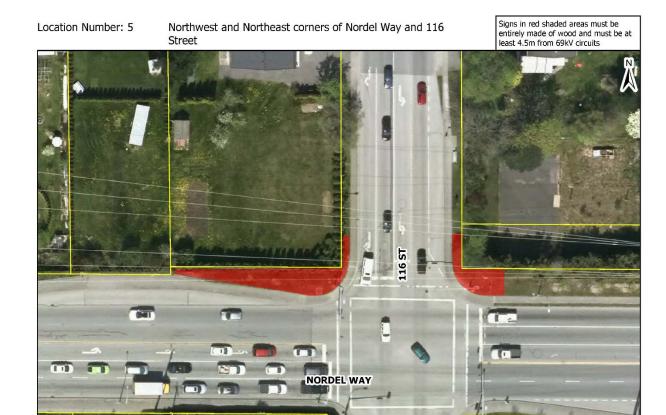

Signs in red shaded areas must be at least 4.5m from 69kV circuits

NORDEL WAY

NORDEL WAY

Legend

Januacictoral Boordey (%10)

Januacictoral Boordey (%10)

The Property Lives

Property Lives