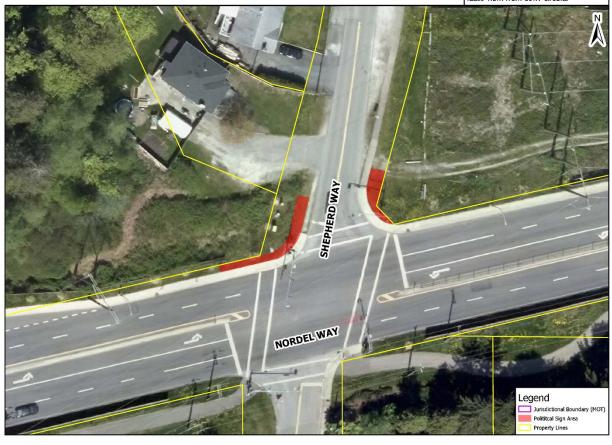

Location Number: 7

All corners at the Intersection Nordel Way and Shepherd Way

Signs in red shaded areas must be entirely made of wood and must be at least 4.5m from 69kV circuits