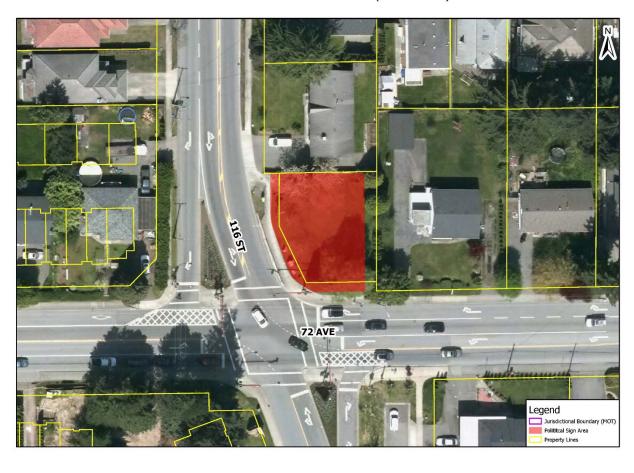

Location Number: 1 Northeast corner of 72 Avenue and 116 Street (11623 72 Ave)

Location Number: 2 North and South side of 72 Avenue west of the BNSF Railway Overpass

Location Number: 3 Northwest and Southwest corners of Wade Road at 120 Street