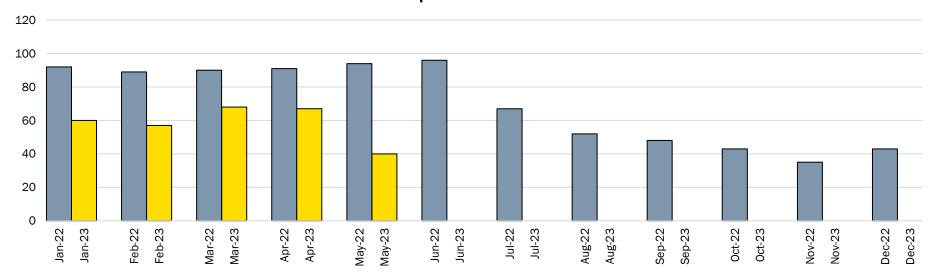

## Single Detached Building Permit Applications Received Comparison 2022 to 2023