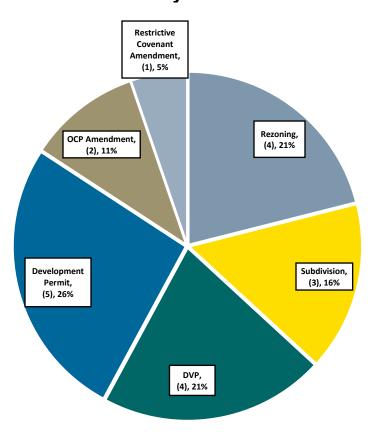

*MULTI-UNIT RESIDENTIAL** 

**BUILDING PERMITS ISSUED** 

17

NEW UNITS

ESTIMATED TOTAL NEW FLOOR AREA (FT2)

133,777



**COMMERCIAL, INDUSTRIAL AND INSTITUTIONAL** 

BUILDING PERMITS ISSUED

12

**ESTIMATED TOTAL NEW FLOOR AREA (FT2)** 

6,150



OTHER (SIGN PERMITS, PLUMBING PERMITS, DEMOLITION PERMITS, ETC.)

**PERMITS ISSUED** 

84

<sup>&</sup>lt;sup>1</sup> Includes Regional Growth Strategy and Official Community Plan Amendments, Rezoning, Development Variance Permit, Development Permit, Temporary Use Permit, ALC Applications, Heritage, Subdivision, Board of Variance, etc.

<sup>&</sup>lt;sup>2</sup> Building Permits issued includes new dwellings, renovations, additions and accessory structures for single detached lots and farmhouses



#### Land Development Applications May 2023



#### Building Permit Applications Received Single Detached Residential May 2023





### Land Development Applications Received Comparison 2022 to 2023



### Total Construction Value of Building Permits Issued Comparison 2022 to 2023





## Single Detached Building Permit Applications Received Comparison 2022 to 2023



# Application Centre Inquiries Comparison 2022 to 2023



Emails/Calls Answered (Application Centre)