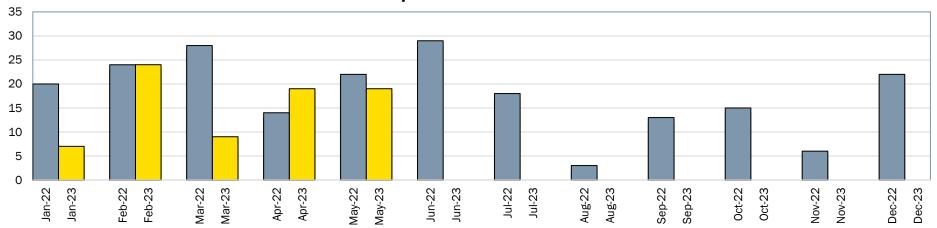

ITUTIONAL** 

BUILDING PERMITS ISSUED

12

**ESTIMATED TOTAL NEW FLOOR AREA (FT2)** 

6,150



OTHER (SIGN PERMITS, PLUMBING PERMITS, DEMOLITION PERMITS, ETC.)

**PERMITS ISSUED** 

84

<sup>&</sup>lt;sup>1</sup> Includes Regional Growth Strategy and Official Community Plan Amendments, Rezoning, Development Variance Permit, Development Permit, Temporary Use Permit, ALC Applications, Heritage, Subdivision, Board of Variance, etc.

<sup>&</sup>lt;sup>2</sup> Building Permits issued includes new dwellings, renovations, additions and accessory structures for single detached lots and farmhouses



#### Land Development Applications May 2023



#### Building Permit Applications Received Single Detached Residential May 2023





### Land Development Applications Received Comparison 2022 to 2023



### Total Construction Value of Building Permits Issued Comparison 2022 to 2023





## Single Detached Building Permit Applications Received Comparison 2022 to 2023



# Application Centre Inquiries Comparison 2022 to 2023



Emails/Calls Answered (Application Centre)