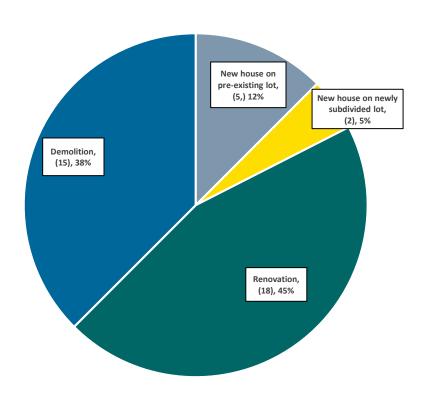

TOTAL NEW FLOOR AREA (FT2)

133,777



**COMMERCIAL, INDUSTRIAL AND INSTITUTIONAL** 

BUILDING PERMITS ISSUED

12

**ESTIMATED TOTAL NEW FLOOR AREA (FT2)** 

6,150



OTHER (SIGN PERMITS, PLUMBING PERMITS, DEMOLITION PERMITS, ETC.)

**PERMITS ISSUED** 

84

<sup>&</sup>lt;sup>1</sup> Includes Regional Growth Strategy and Official Community Plan Amendments, Rezoning, Development Variance Permit, Development Permit, Temporary Use Permit, ALC Applications, Heritage, Subdivision, Board of Variance, etc.

<sup>&</sup>lt;sup>2</sup> Building Permits issued includes new dwellings, renovations, additions and accessory structures for single detached lots and farmhouses



#### Land Development Applications May 2023



#### Building Permit Applications Received Single Detached Residential May 2023





### Land Development Applications Received Comparison 2022 to 2023



### Total Construction Value of Building Permits Issued Comparison 2022 to 2023





## Single Detached Building Permit Applications Received Comparison 2022 to 2023



# Application Centre Inquiries Comparison 2022 to 2023



Emails/Calls Answered (Application Centre)