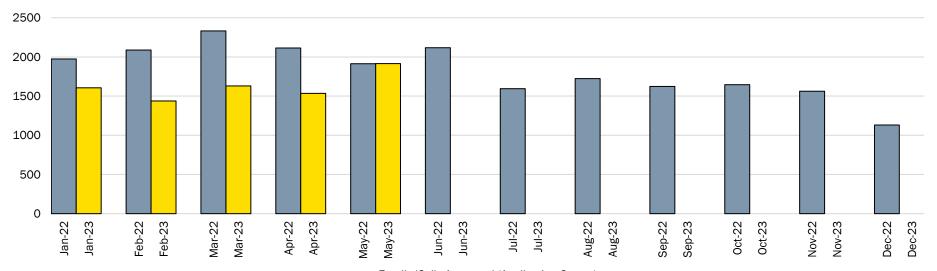

nal Growth Strategy and Official Community Plan Amendments, Rezoning, Development Variance Permit, Development Permit, Temporary Use Permit, ALC Applications, Heritage, Subdivision, Board of Variance, etc.

<sup>&</sup>lt;sup>2</sup> Building Permits issued includes new dwellings, renovations, additions and accessory structures for single detached lots and farmhouses



#### Land Development Applications May 2023



#### Building Permit Applications Received Single Detached Residential May 2023





### Land Development Applications Received Comparison 2022 to 2023



### Total Construction Value of Building Permits Issued Comparison 2022 to 2023





## Single Detached Building Permit Applications Received Comparison 2022 to 2023



# Application Centre Inquiries Comparison 2022 to 2023



Emails/Calls Answered (Application Centre)