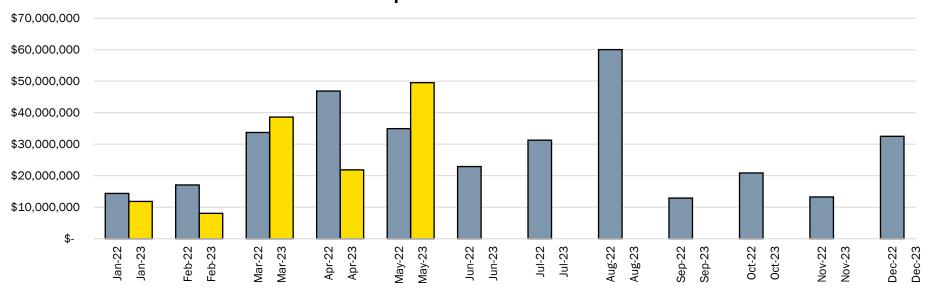

6,150



OTHER (SIGN PERMITS, PLUMBING PERMITS, DEMOLITION PERMITS, ETC.)

**PERMITS ISSUED** 

84

<sup>&</sup>lt;sup>1</sup> Includes Regional Growth Strategy and Official Community Plan Amendments, Rezoning, Development Variance Permit, Development Permit, Temporary Use Permit, ALC Applications, Heritage, Subdivision, Board of Variance, etc.

<sup>&</sup>lt;sup>2</sup> Building Permits issued includes new dwellings, renovations, additions and accessory structures for single detached lots and farmhouses



#### Land Development Applications May 2023



#### Building Permit Applications Received Single Detached Residential May 2023





### Land Development Applications Received Comparison 2022 to 2023



### Total Construction Value of Building Permits Issued Comparison 2022 to 2023





## Single Detached Building Permit Applications Received Comparison 2022 to 2023



# Application Centre Inquiries Comparison 2022 to 2023



Emails/Calls Answered (Application Centre)