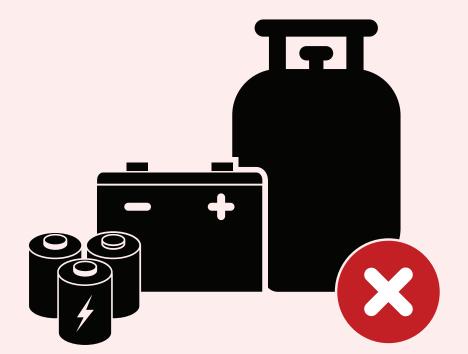

Batteries and Propane Tanks

These items can cause **FIRES** or **EXPLOSIONS**.

Tires

Mattresses and Box Springs

Oversized Items (exceeding a truck bed: 2.5 m x 1.2 m x 1 m)

Scan the QR code for alternative disposal options.