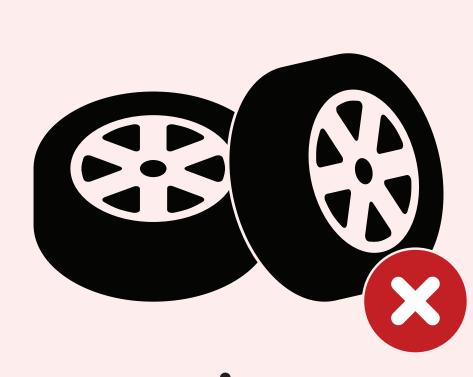

Batteries and Propane Tanks

These items can cause **FIRES** or **EXPLOSIONS**.

Tires

Mattresses and Box Springs

Oversized Items (exceeding a truck bed: 2.5 m x 1.2 m x 1 m)

Scan the QR code for alternative disposal options.