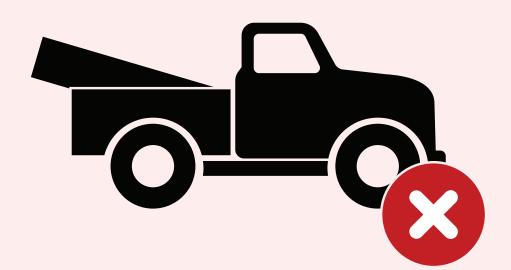

Batteries and Propane Tanks

These items can cause **FIRES** or **EXPLOSIONS**.

Tires

Mattresses and Box Springs

Oversized Items (exceeding a truck bed: 2.5 m x 1.2 m x 1 m)

Scan the QR code for alternative disposal options.