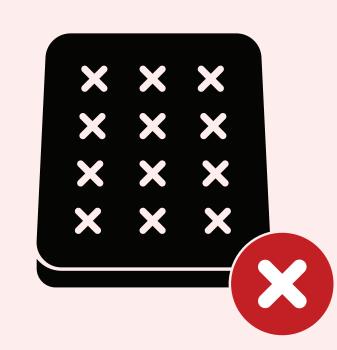

Batteries and Propane Tanks

These items can cause **FIRES** or **EXPLOSIONS**.

Tires

Mattresses and Box Springs

Oversized Items (exceeding a truck bed: 2.5 m x 1.2 m x 1 m)

Scan the QR code for alternative disposal options.